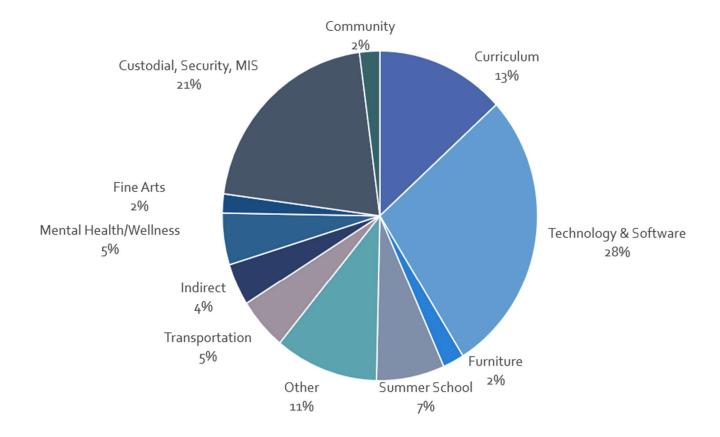

MDE allocated funds to school districts under the ARP Act. GRPS received an allocation of **\$73,989,706**.

ESSER III must be fully expensed by September 30<sup>th</sup>, 2024.

| Total Spent 12/31 | Budget                                                                                                                                                                                                                                               | %                                                                                                                                                                                                                                                                                                                                                                                                                                                                     |
|-------------------|------------------------------------------------------------------------------------------------------------------------------------------------------------------------------------------------------------------------------------------------------|-----------------------------------------------------------------------------------------------------------------------------------------------------------------------------------------------------------------------------------------------------------------------------------------------------------------------------------------------------------------------------------------------------------------------------------------------------------------------|
| \$ 5,378,411      | \$7,711,822                                                                                                                                                                                                                                          | 70                                                                                                                                                                                                                                                                                                                                                                                                                                                                    |
|                   |                                                                                                                                                                                                                                                      |                                                                                                                                                                                                                                                                                                                                                                                                                                                                       |
| \$ 3,519,791      | \$ 3,807,786                                                                                                                                                                                                                                         | 92                                                                                                                                                                                                                                                                                                                                                                                                                                                                    |
| \$ 7,853,013      | \$14,469,553                                                                                                                                                                                                                                         | 54                                                                                                                                                                                                                                                                                                                                                                                                                                                                    |
| \$ 2,841,704      | \$5,091,496                                                                                                                                                                                                                                          | 56                                                                                                                                                                                                                                                                                                                                                                                                                                                                    |
| \$ 2,062,380      | \$ 3,363,176                                                                                                                                                                                                                                         | 61                                                                                                                                                                                                                                                                                                                                                                                                                                                                    |
|                   |                                                                                                                                                                                                                                                      |                                                                                                                                                                                                                                                                                                                                                                                                                                                                       |
| \$842,690         | \$1,518,437                                                                                                                                                                                                                                          | 55                                                                                                                                                                                                                                                                                                                                                                                                                                                                    |
| \$ 138,959        | \$3,225,000                                                                                                                                                                                                                                          | 4                                                                                                                                                                                                                                                                                                                                                                                                                                                                     |
| \$1,189,877       | \$2,528,134                                                                                                                                                                                                                                          | 47                                                                                                                                                                                                                                                                                                                                                                                                                                                                    |
| \$2,987,460       | \$3,714,250                                                                                                                                                                                                                                          | 80                                                                                                                                                                                                                                                                                                                                                                                                                                                                    |
|                   |                                                                                                                                                                                                                                                      |                                                                                                                                                                                                                                                                                                                                                                                                                                                                       |
| \$5,263,025       | \$8,871,757                                                                                                                                                                                                                                          | 59                                                                                                                                                                                                                                                                                                                                                                                                                                                                    |
| \$1,337,417       | \$3,252,121                                                                                                                                                                                                                                          | 41                                                                                                                                                                                                                                                                                                                                                                                                                                                                    |
| \$1,856,052       | \$2,662,050                                                                                                                                                                                                                                          | 70                                                                                                                                                                                                                                                                                                                                                                                                                                                                    |
| \$ 2,080,263      | \$3,027,000                                                                                                                                                                                                                                          | 69                                                                                                                                                                                                                                                                                                                                                                                                                                                                    |
| \$889,556         | \$5,390,065                                                                                                                                                                                                                                          | 17                                                                                                                                                                                                                                                                                                                                                                                                                                                                    |
| \$ 759,663        | \$2,157,061                                                                                                                                                                                                                                          | 35                                                                                                                                                                                                                                                                                                                                                                                                                                                                    |
| \$1,684,744       | \$3,200,000                                                                                                                                                                                                                                          | 53                                                                                                                                                                                                                                                                                                                                                                                                                                                                    |
| \$40,685,005      | \$73,989,706                                                                                                                                                                                                                                         | 55                                                                                                                                                                                                                                                                                                                                                                                                                                                                    |
|                   | \$ 5,378,411<br>\$ 3,519,791<br>\$ 7,853,013<br>\$ 2,841,704<br>\$ 2,062,380<br>\$ 842,690<br>\$ 138,959<br>\$ 1,189,877<br>\$ 2,987,460<br>\$ 5,263,025<br>\$ 1,337,417<br>\$ 1,856,052<br>\$ 2,080,263<br>\$ 889,556<br>\$ 759,663<br>\$ 1,684,744 | \$ 5,378,411 \$ 7,711,822<br>\$ 3,519,791 \$ 3,807,786<br>\$ 7,853,013 \$ 14,469,553<br>\$ 2,841,704 \$ 5,091,496<br>\$ 2,062,380 \$ 3,363,176<br>\$ 842,690 \$ 1,518,437<br>\$ 138,959 \$ 3,225,000<br>\$ 1,189,877 \$ 2,528,134<br>\$ 2,987,460 \$ 3,714,250<br>\$ 5,263,025 \$ 8,871,757<br>\$ 1,337,417 \$ 3,252,121<br>\$ 1,856,052 \$ 2,662,050<br>\$ 2,080,263 \$ 3,027,000<br>\$ 889,556 \$ 5,390,065<br>\$ 759,663 \$ 2,157,061<br>\$ 1,684,744 \$ 3,200,000 |