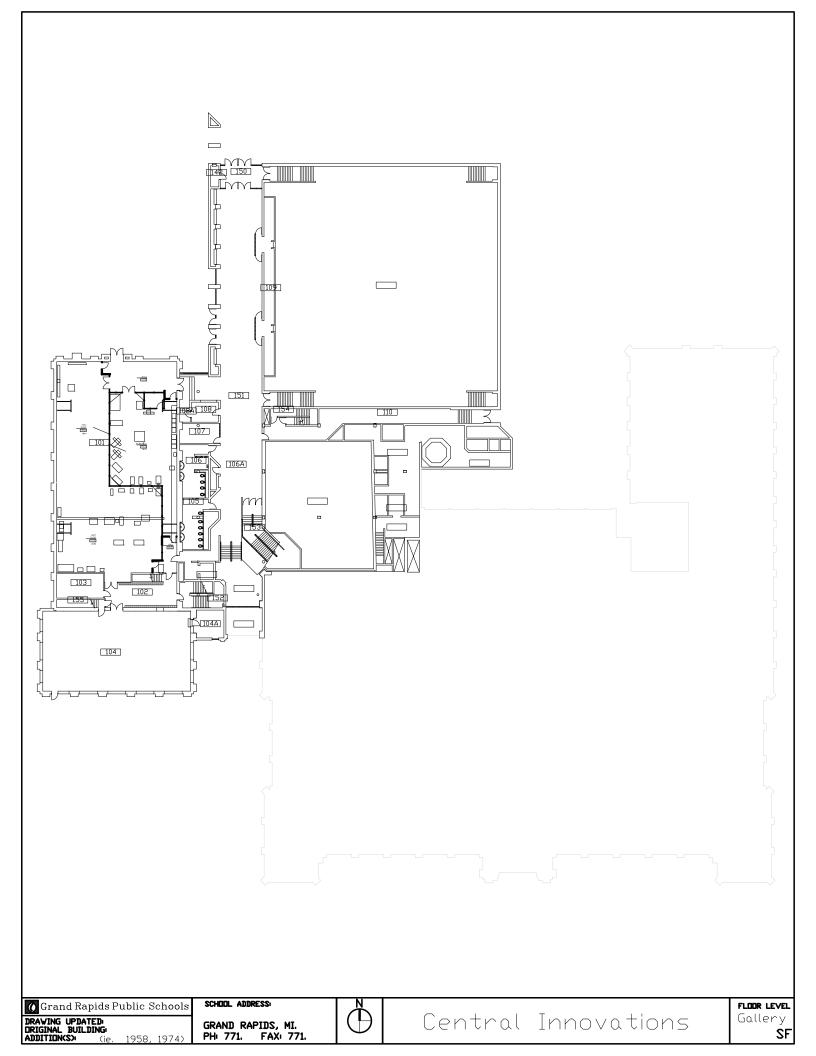

## ATTACHMENT F. BUILDING FLOORPLANS TABLE OF CONTENTS

| TABLE OF CONTENTS |                                 |                |
|-------------------|---------------------------------|----------------|
| Series<br>1       | Facility                        | # Pages        |
| 1.                | Inn. Central – Performing Arts  | 5              |
| 2.                | Ottawa Hills High               | 3              |
| 3.                | Houseman Field                  | 1              |
| 4.                | Ottawa Hills - Performing Arts  | 3              |
| 5.                | Cesar Chavez Elementary         | 3              |
| 6.                | Dickinson                       | 3              |
| 7.                | Ken-O-Sha                       | 1              |
| 8.                | Union - Pool                    | 3              |
| 9                 | Riverside Middle School         | 1              |
| 10.               | Alger Middle School             | 3              |
|                   |                                 |                |
| Series<br>2       | Facility                        | # Pages        |
| 11.               | Kent Hills                      | 1              |
| 12.               | City High/Mid - Performing Arts | 3              |
| 13.               | Aberdeen (New Elementary)       | 2              |
|                   | Ottawa Hills – Pool             | Included above |
| 14.               | Harrison Park                   | 2              |
| 15.               | Union High                      | Included above |
| 16.               | Campus Elementary               | 3              |
|                   |                                 |                |
| Series<br>3       | Facility                        | # Pages        |
|                   | City High/Mid - Pool            | Included above |
| 17.               | Southwest Elementary            | 3              |
| 18.               | Mulick Park                     | 2              |
| 19.               | Congress Elementary             | 3              |
|                   | Union - Performing Arts         | Included above |
|                   | Innovation Central              | Included above |
| 20.               | Ridgemoor Park                  | 1              |
| 21.               | Burton Elementary               | 3              |
| 22.               | Gerald R. Ford Academic Center  | 3              |
|                   |                                 |                |