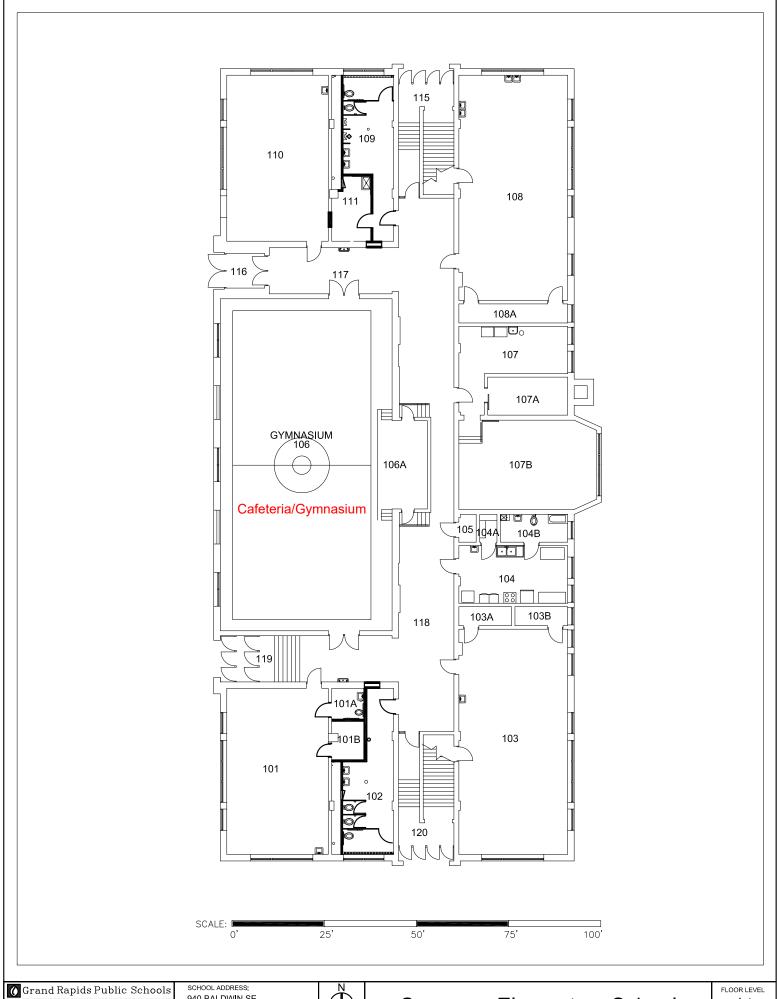

## ATTACHMENT F. BUILDING FLOORPLANS TABLE OF CONTENTS

| TABLE OF CONTENTS |                                 |                |
|-------------------|---------------------------------|----------------|
| Series<br>1       | Facility                        | # Pages        |
| 1.                | Inn. Central – Performing Arts  | 5              |
| 2.                | Ottawa Hills High               | 3              |
| 3.                | Houseman Field                  | 1              |
| 4.                | Ottawa Hills - Performing Arts  | 3              |
| 5.                | Cesar Chavez Elementary         | 3              |
| 6.                | Dickinson                       | 3              |
| 7.                | Ken-O-Sha                       | 1              |
| 8.                | Union - Pool                    | 3              |
| 9                 | Riverside Middle School         | 1              |
| 10.               | Alger Middle School             | 3              |
|                   |                                 |                |
| Series<br>2       | Facility                        | # Pages        |
| 11.               | Kent Hills                      | 1              |
| 12.               | City High/Mid - Performing Arts | 3              |
| 13.               | Aberdeen (New Elementary)       | 2              |
|                   | Ottawa Hills – Pool             | Included above |
| 14.               | Harrison Park                   | 2              |
| 15.               | Union High                      | Included above |
| 16.               | Campus Elementary               | 3              |
|                   |                                 |                |
| Series<br>3       | Facility                        | # Pages        |
|                   | City High/Mid - Pool            | Included above |
| 17.               | Southwest Elementary            | 3              |
| 18.               | Mulick Park                     | 2              |
| 19.               | Congress Elementary             | 3              |
|                   | Union - Performing Arts         | Included above |
|                   | Innovation Central              | Included above |
| 20.               | Ridgemoor Park                  | 1              |
| 21.               | Burton Elementary               | 3              |
| 22.               | Gerald R. Ford Academic Center  | 3              |
|                   |                                 |                |