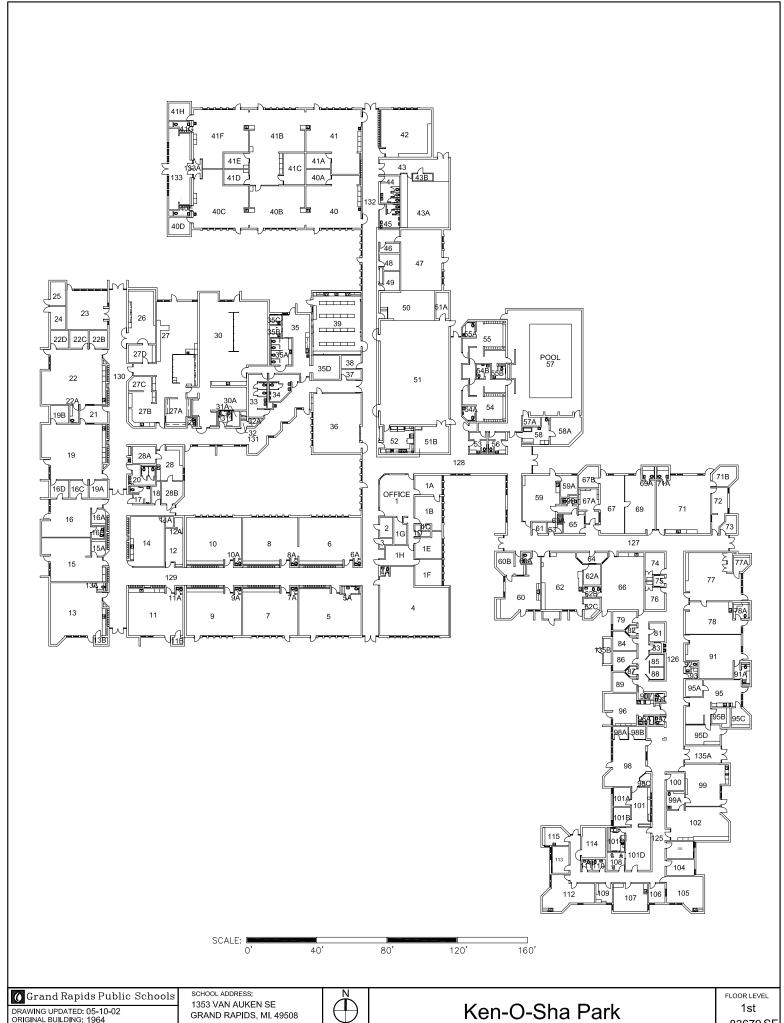

## ATTACHMENT F. BUILDING FLOORPLANS TABLE OF CONTENTS

| TABLE OF CONTENTS |                                 |                |
|-------------------|---------------------------------|----------------|
| Series<br>1       | Facility                        | # Pages        |
| 1.                | Inn. Central – Performing Arts  | 5              |
| 2.                | Ottawa Hills High               | 3              |
| 3.                | Houseman Field                  | 1              |
| 4.                | Ottawa Hills - Performing Arts  | 3              |
| 5.                | Cesar Chavez Elementary         | 3              |
| 6.                | Dickinson                       | 3              |
| 7.                | Ken-O-Sha                       | 1              |
| 8.                | Union - Pool                    | 3              |
| 9                 | Riverside Middle School         | 1              |
| 10.               | Alger Middle School             | 3              |
|                   |                                 |                |
| Series<br>2       | Facility                        | # Pages        |
| 11.               | Kent Hills                      | 1              |
| 12.               | City High/Mid - Performing Arts | 3              |
| 13.               | Aberdeen (New Elementary)       | 2              |
|                   | Ottawa Hills – Pool             | Included above |
| 14.               | Harrison Park                   | 2              |
| 15.               | Union High                      | Included above |
| 16.               | Campus Elementary               | 3              |
|                   |                                 |                |
| Series<br>3       | Facility                        | # Pages        |
|                   | City High/Mid - Pool            | Included above |
| 17.               | Southwest Elementary            | 3              |
| 18.               | Mulick Park                     | 2              |
| 19.               | Congress Elementary             | 3              |
|                   | Union - Performing Arts         | Included above |
|                   | Innovation Central              | Included above |
| 20.               | Ridgemoor Park                  | 1              |
| 21.               | Burton Elementary               | 3              |
| 22.               | Gerald R. Ford Academic Center  | 3              |
|                   |                                 |                |