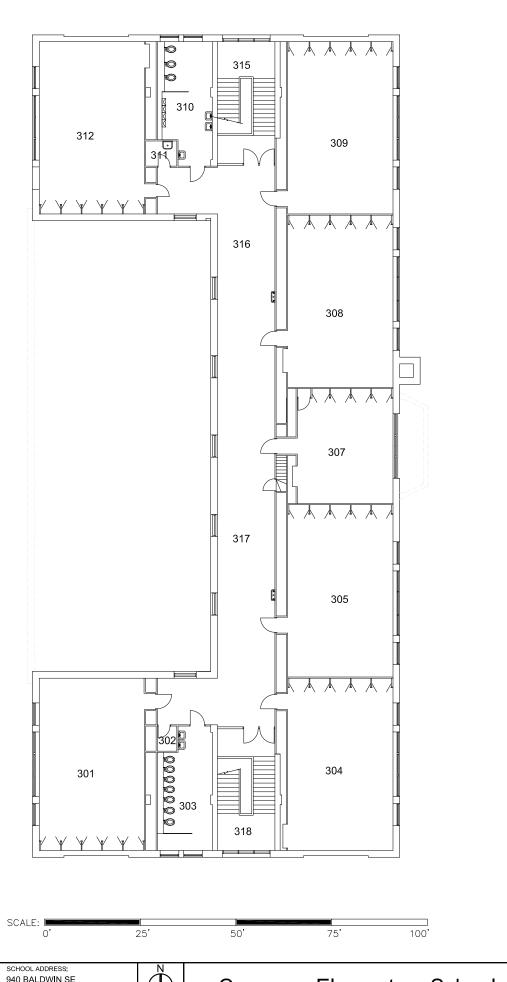

## ATTACHMENT F. BUILDING FLOORPLANS TABLE OF CONTENTS

| TABLE OF CONTENTS |                                 |                |
|-------------------|---------------------------------|----------------|
| Series<br>1       | Facility                        | # Pages        |
| 1.                | Inn. Central – Performing Arts  | 5              |
| 2.                | Ottawa Hills High               | 3              |
| 3.                | Houseman Field                  | 1              |
| 4.                | Ottawa Hills - Performing Arts  | 3              |
| 5.                | Cesar Chavez Elementary         | 3              |
| 6.                | Dickinson                       | 3              |
| 7.                | Ken-O-Sha                       | 1              |
| 8.                | Union - Pool                    | 3              |
| 9                 | Riverside Middle School         | 1              |
| 10.               | Alger Middle School             | 3              |
|                   |                                 |                |
| Series<br>2       | Facility                        | # Pages        |
| 11.               | Kent Hills                      | 1              |
| 12.               | City High/Mid - Performing Arts | 3              |
| 13.               | Aberdeen (New Elementary)       | 2              |
|                   | Ottawa Hills – Pool             | Included above |
| 14.               | Harrison Park                   | 2              |
| 15.               | Union High                      | Included above |
| 16.               | Campus Elementary               | 3              |
|                   |                                 |                |
| Series<br>3       | Facility                        | # Pages        |
|                   | City High/Mid - Pool            | Included above |
| 17.               | Southwest Elementary            | 3              |
| 18.               | Mulick Park                     | 2              |
| 19.               | Congress Elementary             | 3              |
|                   | Union - Performing Arts         | Included above |
|                   | Innovation Central              | Included above |
| 20.               | Ridgemoor Park                  | 1              |
| 21.               | Burton Elementary               | 3              |
| 22.               | Gerald R. Ford Academic Center  | 3              |
|                   |                                 |                |