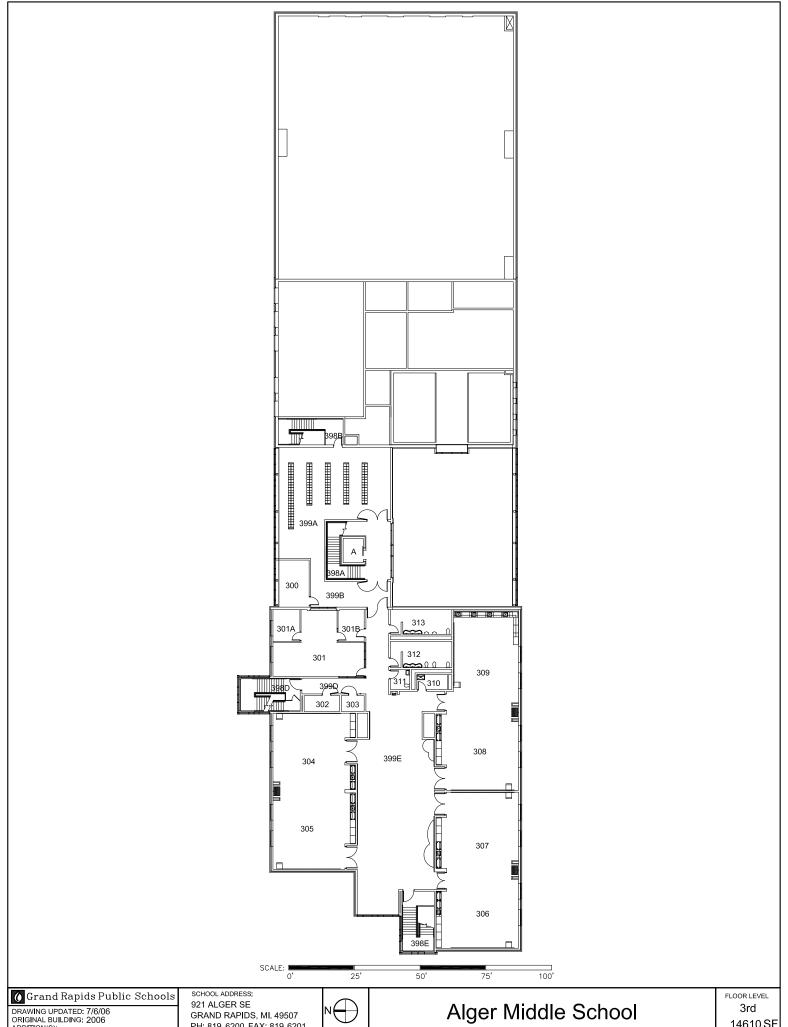

## ATTACHMENT F. BUILDING FLOORPLANS TABLE OF CONTENTS

| TABLE OF CONTENTS |                                 |                |
|-------------------|---------------------------------|----------------|
| Series<br>1       | Facility                        | # Pages        |
| 1.                | Inn. Central – Performing Arts  | 5              |
| 2.                | Ottawa Hills High               | 3              |
| 3.                | Houseman Field                  | 1              |
| 4.                | Ottawa Hills - Performing Arts  | 3              |
| 5.                | Cesar Chavez Elementary         | 3              |
| 6.                | Dickinson                       | 3              |
| 7.                | Ken-O-Sha                       | 1              |
| 8.                | Union - Pool                    | 3              |
| 9                 | Riverside Middle School         | 1              |
| 10.               | Alger Middle School             | 3              |
|                   |                                 |                |
| Series<br>2       | Facility                        | # Pages        |
| 11.               | Kent Hills                      | 1              |
| 12.               | City High/Mid - Performing Arts | 3              |
| 13.               | Aberdeen (New Elementary)       | 2              |
|                   | Ottawa Hills – Pool             | Included above |
| 14.               | Harrison Park                   | 2              |
| 15.               | Union High                      | Included above |
| 16.               | Campus Elementary               | 3              |
|                   |                                 |                |
| Series<br>3       | Facility                        | # Pages        |
|                   | City High/Mid - Pool            | Included above |
| 17.               | Southwest Elementary            | 3              |
| 18.               | Mulick Park                     | 2              |
| 19.               | Congress Elementary             | 3              |
|                   | Union - Performing Arts         | Included above |
|                   | Innovation Central              | Included above |
| 20.               | Ridgemoor Park                  | 1              |
| 21.               | Burton Elementary               | 3              |
| 22.               | Gerald R. Ford Academic Center  | 3              |
|                   |                                 |                |