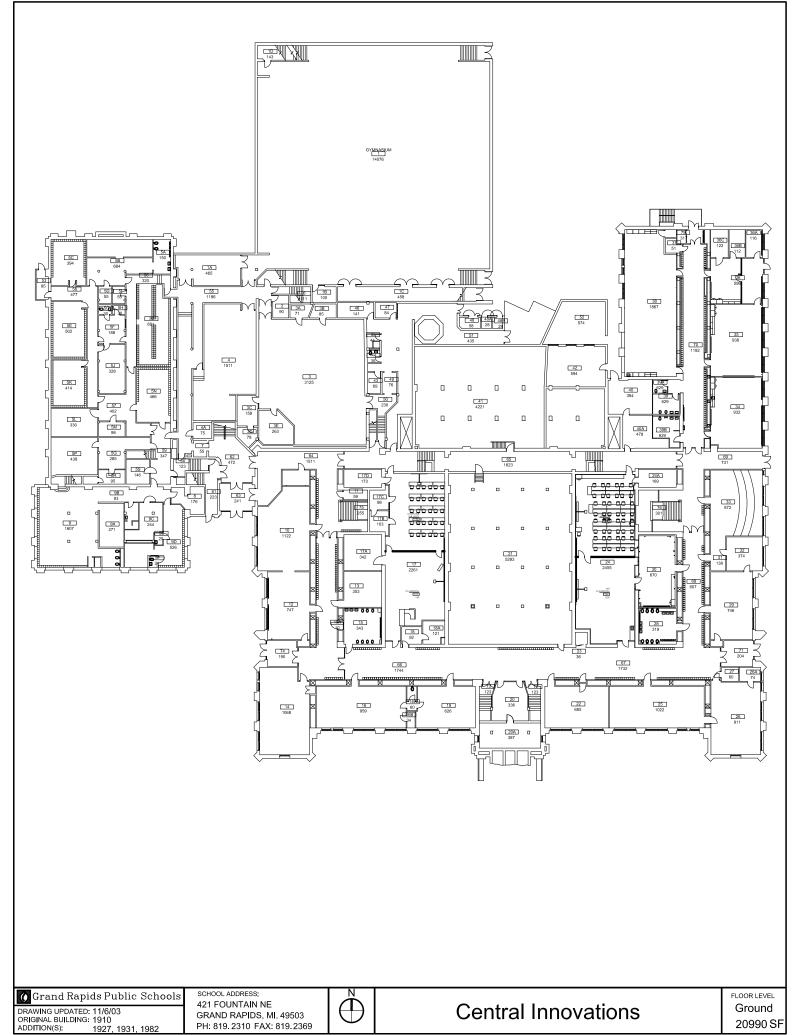

## ATTACHMENT F. BUILDING FLOORPLANS TABLE OF CONTENTS

| TABLE OF CONTENTS |                                 |                |
|-------------------|---------------------------------|----------------|
| Series<br>1       | Facility                        | # Pages        |
| 1.                | Inn. Central – Performing Arts  | 5              |
| 2.                | Ottawa Hills High               | 3              |
| 3.                | Houseman Field                  | 1              |
| 4.                | Ottawa Hills - Performing Arts  | 3              |
| 5.                | Cesar Chavez Elementary         | 3              |
| 6.                | Dickinson                       | 3              |
| 7.                | Ken-O-Sha                       | 1              |
| 8.                | Union - Pool                    | 3              |
| 9                 | Riverside Middle School         | 1              |
| 10.               | Alger Middle School             | 3              |
|                   |                                 |                |
| Series<br>2       | Facility                        | # Pages        |
| 11.               | Kent Hills                      | 1              |
| 12.               | City High/Mid - Performing Arts | 3              |
| 13.               | Aberdeen (New Elementary)       | 2              |
|                   | Ottawa Hills – Pool             | Included above |
| 14.               | Harrison Park                   | 2              |
| 15.               | Union High                      | Included above |
| 16.               | Campus Elementary               | 3              |
|                   |                                 |                |
| Series<br>3       | Facility                        | # Pages        |
|                   | City High/Mid - Pool            | Included above |
| 17.               | Southwest Elementary            | 3              |
| 18.               | Mulick Park                     | 2              |
| 19.               | Congress Elementary             | 3              |
|                   | Union - Performing Arts         | Included above |
|                   | Innovation Central              | Included above |
| 20.               | Ridgemoor Park                  | 1              |
| 21.               | Burton Elementary               | 3              |
| 22.               | Gerald R. Ford Academic Center  | 3              |
|                   |                                 |                |