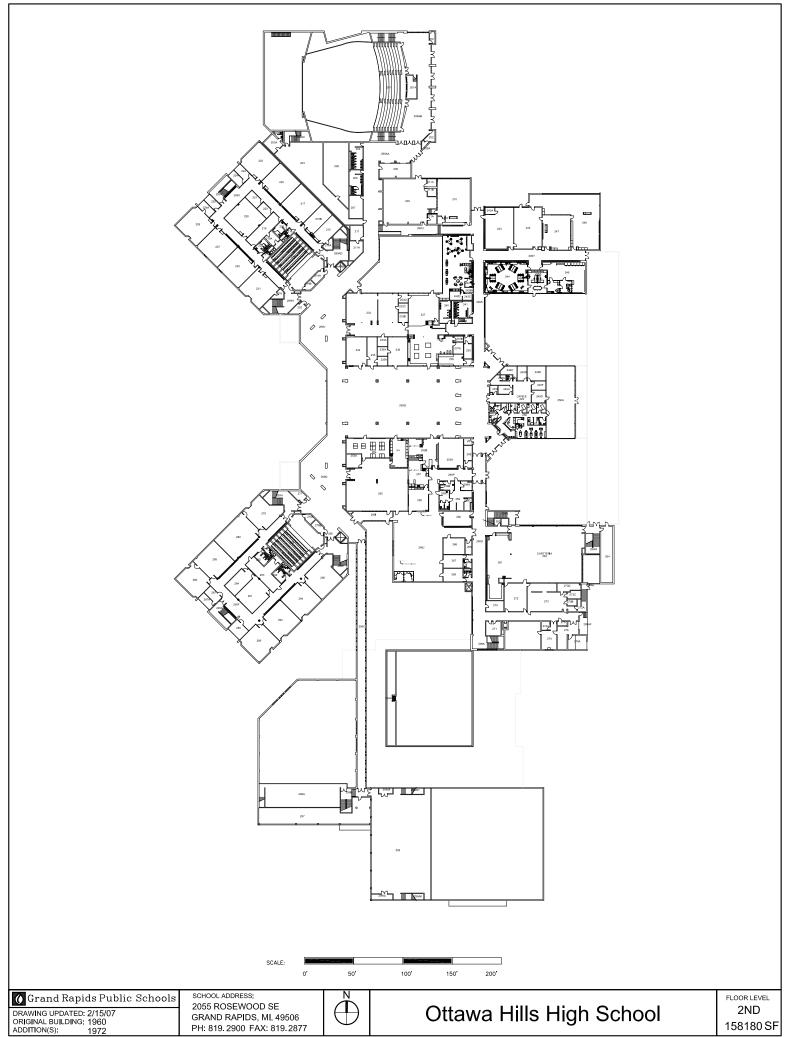

## ATTACHMENT F. BUILDING FLOORPLANS TABLE OF CONTENTS

| TABLE OF CONTENTS |                                 |                |
|-------------------|---------------------------------|----------------|
| Series<br>1       | Facility                        | # Pages        |
| 1.                | Inn. Central – Performing Arts  | 5              |
| 2.                | Ottawa Hills High               | 3              |
| 3.                | Houseman Field                  | 1              |
| 4.                | Ottawa Hills - Performing Arts  | 3              |
| 5.                | Cesar Chavez Elementary         | 3              |
| 6.                | Dickinson                       | 3              |
| 7.                | Ken-O-Sha                       | 1              |
| 8.                | Union - Pool                    | 3              |
| 9                 | Riverside Middle School         | 1              |
| 10.               | Alger Middle School             | 3              |
|                   |                                 |                |
| Series<br>2       | Facility                        | # Pages        |
| 11.               | Kent Hills                      | 1              |
| 12.               | City High/Mid - Performing Arts | 3              |
| 13.               | Aberdeen (New Elementary)       | 2              |
|                   | Ottawa Hills – Pool             | Included above |
| 14.               | Harrison Park                   | 2              |
| 15.               | Union High                      | Included above |
| 16.               | Campus Elementary               | 3              |
|                   |                                 |                |
| Series<br>3       | Facility                        | # Pages        |
|                   | City High/Mid - Pool            | Included above |
| 17.               | Southwest Elementary            | 3              |
| 18.               | Mulick Park                     | 2              |
| 19.               | Congress Elementary             | 3              |
|                   | Union - Performing Arts         | Included above |
|                   | Innovation Central              | Included above |
| 20.               | Ridgemoor Park                  | 1              |
| 21.               | Burton Elementary               | 3              |
| 22.               | Gerald R. Ford Academic Center  | 3              |
|                   |                                 |                |