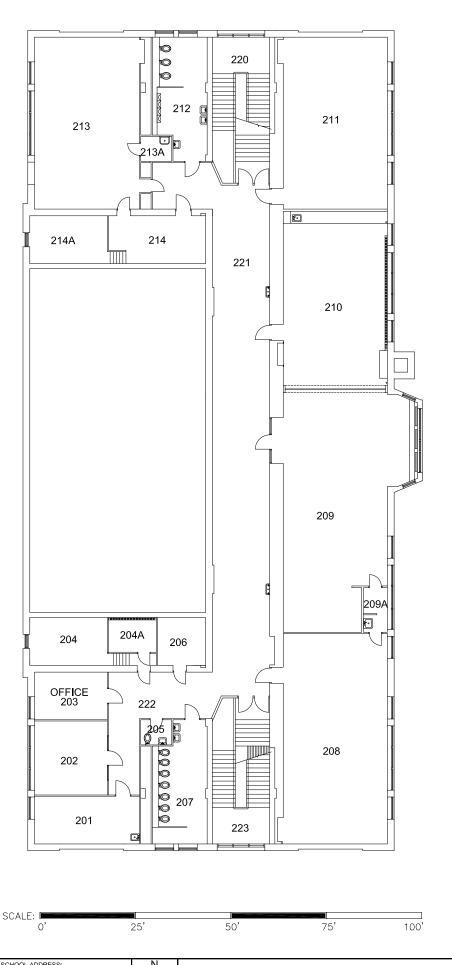

## ATTACHMENT F. BUILDING FLOORPLANS TABLE OF CONTENTS

| TABLE OF CONTENTS |                                 |                |
|-------------------|---------------------------------|----------------|
| Series<br>1       | Facility                        | # Pages        |
| 1.                | Inn. Central – Performing Arts  | 5              |
| 2.                | Ottawa Hills High               | 3              |
| 3.                | Houseman Field                  | 1              |
| 4.                | Ottawa Hills - Performing Arts  | 3              |
| 5.                | Cesar Chavez Elementary         | 3              |
| 6.                | Dickinson                       | 3              |
| 7.                | Ken-O-Sha                       | 1              |
| 8.                | Union - Pool                    | 3              |
| 9                 | Riverside Middle School         | 1              |
| 10.               | Alger Middle School             | 3              |
|                   |                                 |                |
| Series<br>2       | Facility                        | # Pages        |
| 11.               | Kent Hills                      | 1              |
| 12.               | City High/Mid - Performing Arts | 3              |
| 13.               | Aberdeen (New Elementary)       | 2              |
|                   | Ottawa Hills – Pool             | Included above |
| 14.               | Harrison Park                   | 2              |
| 15.               | Union High                      | Included above |
| 16.               | Campus Elementary               | 3              |
|                   |                                 |                |
| Series<br>3       | Facility                        | # Pages        |
|                   | City High/Mid - Pool            | Included above |
| 17.               | Southwest Elementary            | 3              |
| 18.               | Mulick Park                     | 2              |
| 19.               | Congress Elementary             | 3              |
|                   | Union - Performing Arts         | Included above |
|                   | Innovation Central              | Included above |
| 20.               | Ridgemoor Park                  | 1              |
| 21.               | Burton Elementary               | 3              |
| 22.               | Gerald R. Ford Academic Center  | 3              |
|                   |                                 |                |