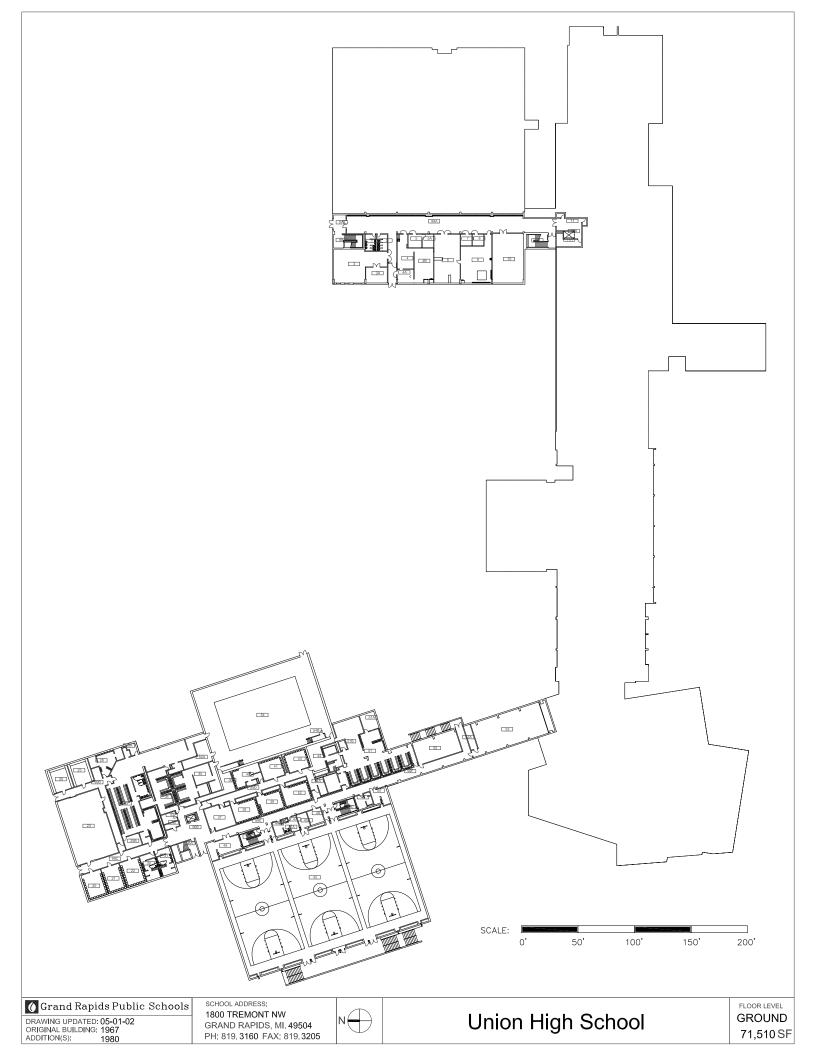

## ATTACHMENT F. BUILDING FLOORPLANS TABLE OF CONTENTS

| TABLE OF CONTENTS |                                 |                |
|-------------------|---------------------------------|----------------|
| Series<br>1       | Facility                        | # Pages        |
| 1.                | Inn. Central – Performing Arts  | 5              |
| 2.                | Ottawa Hills High               | 3              |
| 3.                | Houseman Field                  | 1              |
| 4.                | Ottawa Hills - Performing Arts  | 3              |
| 5.                | Cesar Chavez Elementary         | 3              |
| 6.                | Dickinson                       | 3              |
| 7.                | Ken-O-Sha                       | 1              |
| 8.                | Union - Pool                    | 3              |
| 9                 | Riverside Middle School         | 1              |
| 10.               | Alger Middle School             | 3              |
|                   |                                 |                |
| Series<br>2       | Facility                        | # Pages        |
| 11.               | Kent Hills                      | 1              |
| 12.               | City High/Mid - Performing Arts | 3              |
| 13.               | Aberdeen (New Elementary)       | 2              |
|                   | Ottawa Hills – Pool             | Included above |
| 14.               | Harrison Park                   | 2              |
| 15.               | Union High                      | Included above |
| 16.               | Campus Elementary               | 3              |
|                   |                                 |                |
| Series<br>3       | Facility                        | # Pages        |
|                   | City High/Mid - Pool            | Included above |
| 17.               | Southwest Elementary            | 3              |
| 18.               | Mulick Park                     | 2              |
| 19.               | Congress Elementary             | 3              |
|                   | Union - Performing Arts         | Included above |
|                   | Innovation Central              | Included above |
| 20.               | Ridgemoor Park                  | 1              |
| 21.               | Burton Elementary               | 3              |
| 22.               | Gerald R. Ford Academic Center  | 3              |
|                   |                                 |                |

DRAWING UPDATED: 11/2/05 ORIGINAL BUILDING: 1967 ADDITION(S): 1980, 2005

1800 TREMONT NW GRAND RAPIDS, MI. 49504 PH: 819. 3160 FAX: 819. 3205