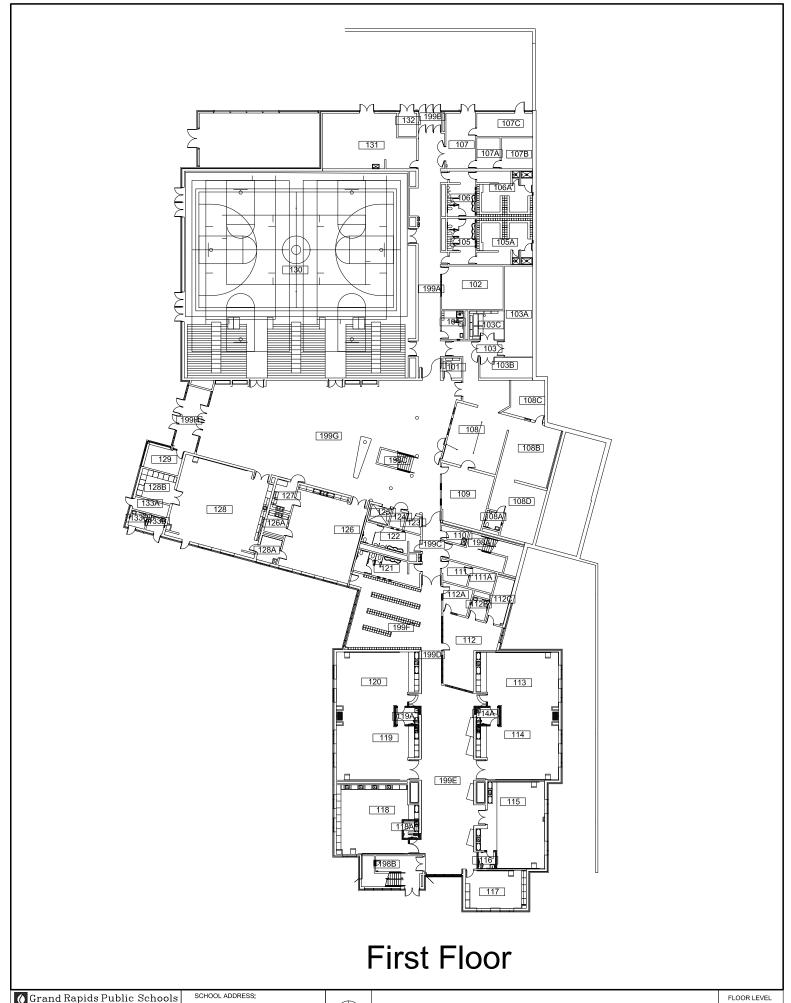

## ATTACHMENT F. BUILDING FLOORPLANS TABLE OF CONTENTS

| TABLE OF CONTENTS |                                 |                |
|-------------------|---------------------------------|----------------|
| Series<br>1       | Facility                        | # Pages        |
| 1.                | Inn. Central – Performing Arts  | 5              |
| 2.                | Ottawa Hills High               | 3              |
| 3.                | Houseman Field                  | 1              |
| 4.                | Ottawa Hills - Performing Arts  | 3              |
| 5.                | Cesar Chavez Elementary         | 3              |
| 6.                | Dickinson                       | 3              |
| 7.                | Ken-O-Sha                       | 1              |
| 8.                | Union - Pool                    | 3              |
| 9                 | Riverside Middle School         | 1              |
| 10.               | Alger Middle School             | 3              |
|                   |                                 |                |
| Series<br>2       | Facility                        | # Pages        |
| 11.               | Kent Hills                      | 1              |
| 12.               | City High/Mid - Performing Arts | 3              |
| 13.               | Aberdeen (New Elementary)       | 2              |
|                   | Ottawa Hills – Pool             | Included above |
| 14.               | Harrison Park                   | 2              |
| 15.               | Union High                      | Included above |
| 16.               | Campus Elementary               | 3              |
|                   |                                 |                |
| Series<br>3       | Facility                        | # Pages        |
|                   | City High/Mid - Pool            | Included above |
| 17.               | Southwest Elementary            | 3              |
| 18.               | Mulick Park                     | 2              |
| 19.               | Congress Elementary             | 3              |
|                   | Union - Performing Arts         | Included above |
|                   | Innovation Central              | Included above |
| 20.               | Ridgemoor Park                  | 1              |
| 21.               | Burton Elementary               | 3              |
| 22.               | Gerald R. Ford Academic Center  | 3              |
|                   |                                 |                |