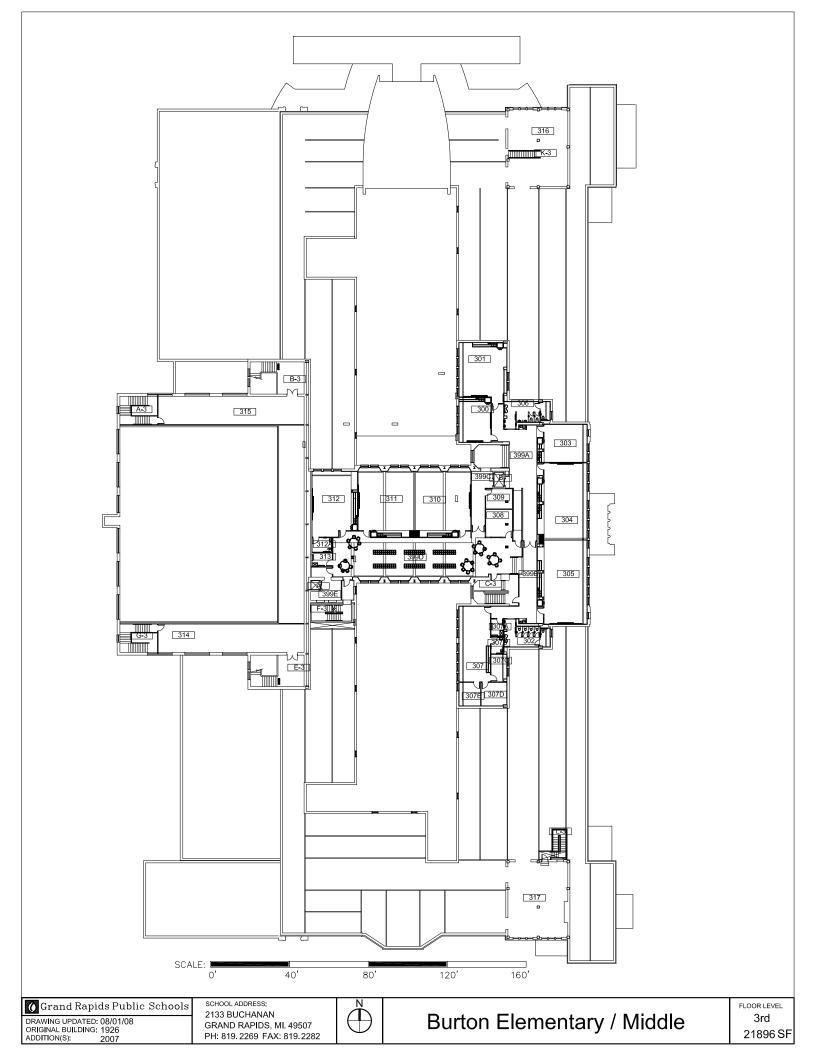

## ATTACHMENT F. BUILDING FLOORPLANS TABLE OF CONTENTS

| TABLE OF CONTENTS |                                 |                |
|-------------------|---------------------------------|----------------|
| Series<br>1       | Facility                        | # Pages        |
| 1.                | Inn. Central – Performing Arts  | 5              |
| 2.                | Ottawa Hills High               | 3              |
| 3.                | Houseman Field                  | 1              |
| 4.                | Ottawa Hills - Performing Arts  | 3              |
| 5.                | Cesar Chavez Elementary         | 3              |
| 6.                | Dickinson                       | 3              |
| 7.                | Ken-O-Sha                       | 1              |
| 8.                | Union - Pool                    | 3              |
| 9                 | Riverside Middle School         | 1              |
| 10.               | Alger Middle School             | 3              |
|                   |                                 |                |
| Series<br>2       | Facility                        | # Pages        |
| 11.               | Kent Hills                      | 1              |
| 12.               | City High/Mid - Performing Arts | 3              |
| 13.               | Aberdeen (New Elementary)       | 2              |
|                   | Ottawa Hills – Pool             | Included above |
| 14.               | Harrison Park                   | 2              |
| 15.               | Union High                      | Included above |
| 16.               | Campus Elementary               | 3              |
|                   |                                 |                |
| Series<br>3       | Facility                        | # Pages        |
|                   | City High/Mid - Pool            | Included above |
| 17.               | Southwest Elementary            | 3              |
| 18.               | Mulick Park                     | 2              |
| 19.               | Congress Elementary             | 3              |
|                   | Union - Performing Arts         | Included above |
|                   | Innovation Central              | Included above |
| 20.               | Ridgemoor Park                  | 1              |
| 21.               | Burton Elementary               | 3              |
| 22.               | Gerald R. Ford Academic Center  | 3              |
|                   |                                 |                |