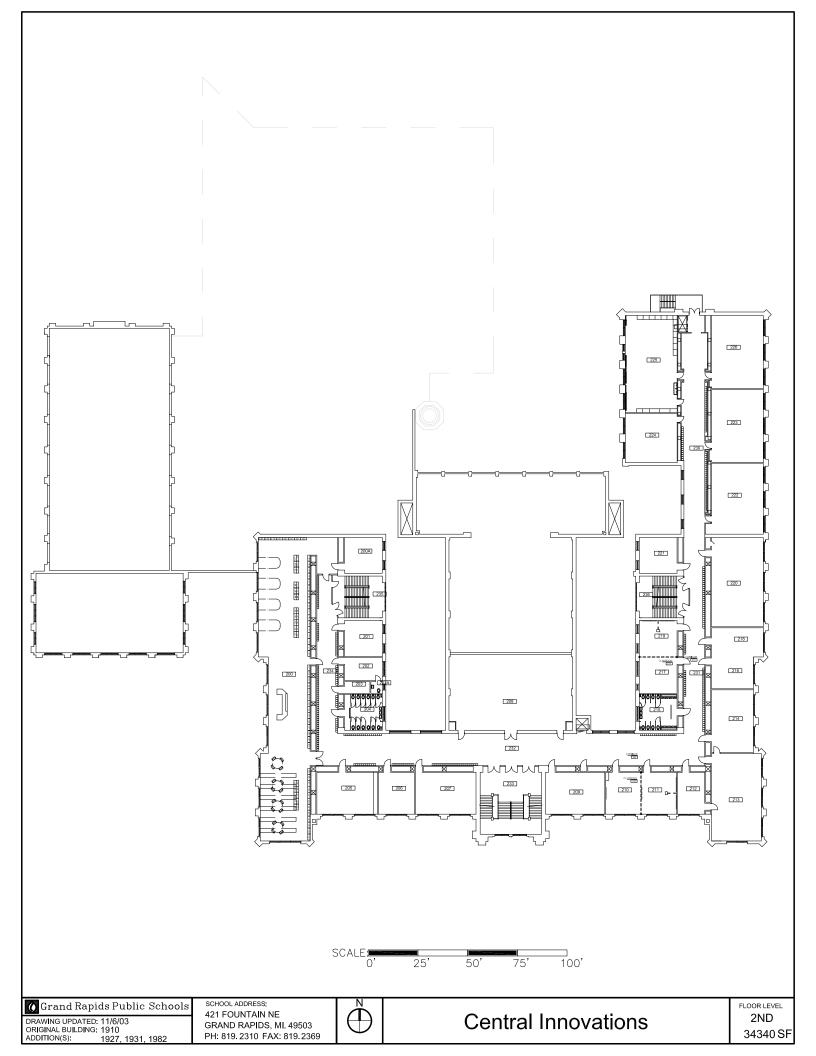

## ATTACHMENT F. BUILDING FLOORPLANS TABLE OF CONTENTS

| TABLE OF CONTENTS |                                 |                |
|-------------------|---------------------------------|----------------|
| Series<br>1       | Facility                        | # Pages        |
| 1.                | Inn. Central – Performing Arts  | 5              |
| 2.                | Ottawa Hills High               | 3              |
| 3.                | Houseman Field                  | 1              |
| 4.                | Ottawa Hills - Performing Arts  | 3              |
| 5.                | Cesar Chavez Elementary         | 3              |
| 6.                | Dickinson                       | 3              |
| 7.                | Ken-O-Sha                       | 1              |
| 8.                | Union - Pool                    | 3              |
| 9                 | Riverside Middle School         | 1              |
| 10.               | Alger Middle School             | 3              |
|                   |                                 |                |
| Series<br>2       | Facility                        | # Pages        |
| 11.               | Kent Hills                      | 1              |
| 12.               | City High/Mid - Performing Arts | 3              |
| 13.               | Aberdeen (New Elementary)       | 2              |
|                   | Ottawa Hills – Pool             | Included above |
| 14.               | Harrison Park                   | 2              |
| 15.               | Union High                      | Included above |
| 16.               | Campus Elementary               | 3              |
|                   |                                 |                |
| Series<br>3       | Facility                        | # Pages        |
|                   | City High/Mid - Pool            | Included above |
| 17.               | Southwest Elementary            | 3              |
| 18.               | Mulick Park                     | 2              |
| 19.               | Congress Elementary             | 3              |
|                   | Union - Performing Arts         | Included above |
|                   | Innovation Central              | Included above |
| 20.               | Ridgemoor Park                  | 1              |
| 21.               | Burton Elementary               | 3              |
| 22.               | Gerald R. Ford Academic Center  | 3              |
|                   |                                 |                |