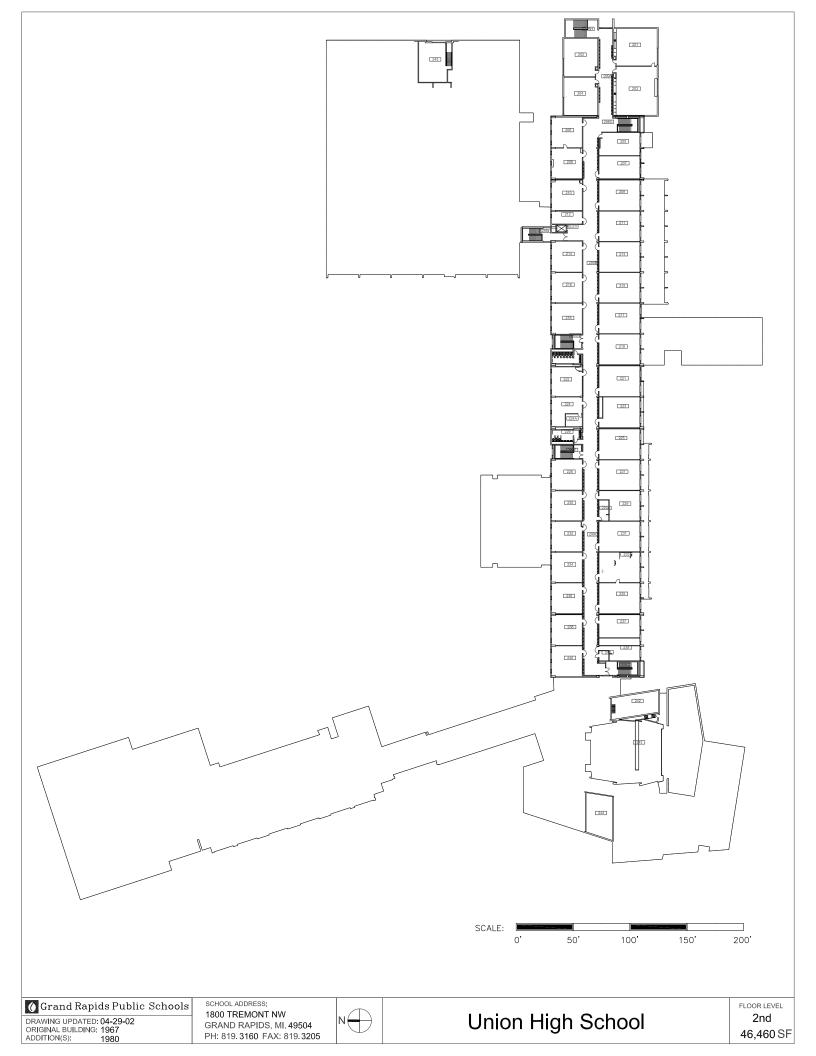

## ATTACHMENT F. BUILDING FLOORPLANS TABLE OF CONTENTS

| TABLE OF CONTENTS |                                 |                |
|-------------------|---------------------------------|----------------|
| Series<br>1       | Facility                        | # Pages        |
| 1.                | Inn. Central – Performing Arts  | 5              |
| 2.                | Ottawa Hills High               | 3              |
| 3.                | Houseman Field                  | 1              |
| 4.                | Ottawa Hills - Performing Arts  | 3              |
| 5.                | Cesar Chavez Elementary         | 3              |
| 6.                | Dickinson                       | 3              |
| 7.                | Ken-O-Sha                       | 1              |
| 8.                | Union - Pool                    | 3              |
| 9                 | Riverside Middle School         | 1              |
| 10.               | Alger Middle School             | 3              |
|                   |                                 |                |
| Series<br>2       | Facility                        | # Pages        |
| 11.               | Kent Hills                      | 1              |
| 12.               | City High/Mid - Performing Arts | 3              |
| 13.               | Aberdeen (New Elementary)       | 2              |
|                   | Ottawa Hills – Pool             | Included above |
| 14.               | Harrison Park                   | 2              |
| 15.               | Union High                      | Included above |
| 16.               | Campus Elementary               | 3              |
|                   |                                 |                |
| Series<br>3       | Facility                        | # Pages        |
|                   | City High/Mid - Pool            | Included above |
| 17.               | Southwest Elementary            | 3              |
| 18.               | Mulick Park                     | 2              |
| 19.               | Congress Elementary             | 3              |
|                   | Union - Performing Arts         | Included above |
|                   | Innovation Central              | Included above |
| 20.               | Ridgemoor Park                  | 1              |
| 21.               | Burton Elementary               | 3              |
| 22.               | Gerald R. Ford Academic Center  | 3              |
|                   |                                 |                |

DRAWING UPDATED: 11/2/05 ORIGINAL BUILDING: 1967 ADDITION(S): 1980, 2005

1800 TREMONT NW GRAND RAPIDS, MI. 49504 PH: 819. 3160 FAX: 819. 3205