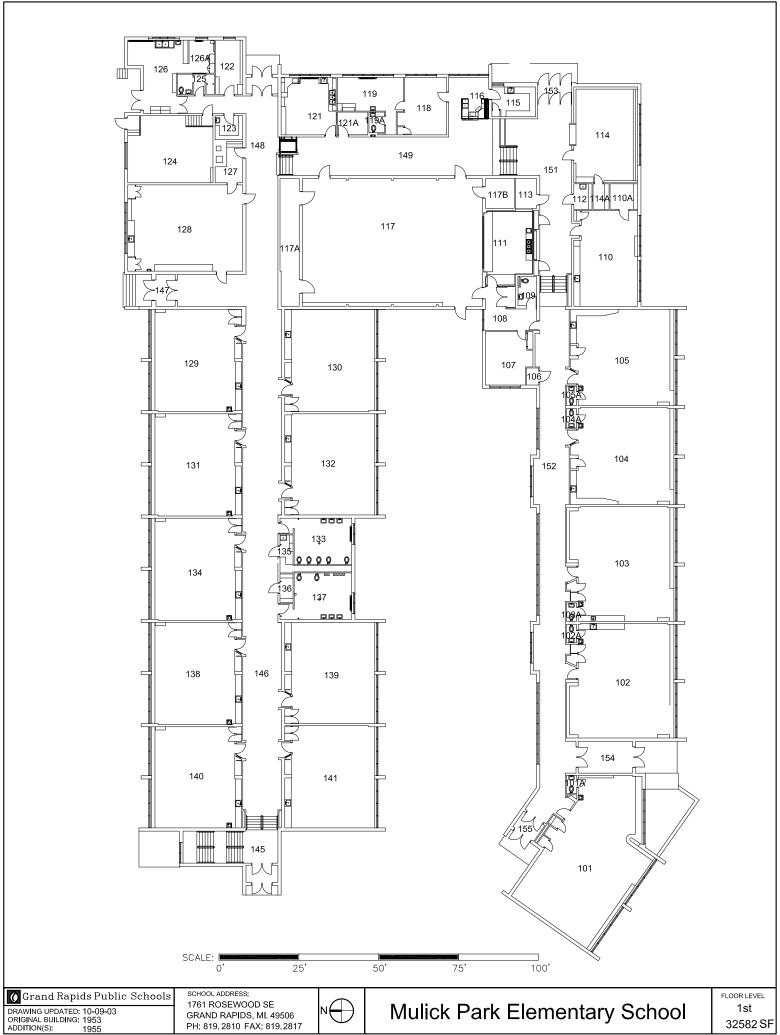

## ATTACHMENT F. BUILDING FLOORPLANS TABLE OF CONTENTS

| TABLE OF CONTENTS |                                 |                |
|-------------------|---------------------------------|----------------|
| Series<br>1       | Facility                        | # Pages        |
| 1.                | Inn. Central – Performing Arts  | 5              |
| 2.                | Ottawa Hills High               | 3              |
| 3.                | Houseman Field                  | 1              |
| 4.                | Ottawa Hills - Performing Arts  | 3              |
| 5.                | Cesar Chavez Elementary         | 3              |
| 6.                | Dickinson                       | 3              |
| 7.                | Ken-O-Sha                       | 1              |
| 8.                | Union - Pool                    | 3              |
| 9                 | Riverside Middle School         | 1              |
| 10.               | Alger Middle School             | 3              |
|                   |                                 |                |
| Series<br>2       | Facility                        | # Pages        |
| 11.               | Kent Hills                      | 1              |
| 12.               | City High/Mid - Performing Arts | 3              |
| 13.               | Aberdeen (New Elementary)       | 2              |
|                   | Ottawa Hills – Pool             | Included above |
| 14.               | Harrison Park                   | 2              |
| 15.               | Union High                      | Included above |
| 16.               | Campus Elementary               | 3              |
|                   |                                 |                |
| Series<br>3       | Facility                        | # Pages        |
|                   | City High/Mid - Pool            | Included above |
| 17.               | Southwest Elementary            | 3              |
| 18.               | Mulick Park                     | 2              |
| 19.               | Congress Elementary             | 3              |
|                   | Union - Performing Arts         | Included above |
|                   | Innovation Central              | Included above |
| 20.               | Ridgemoor Park                  | 1              |
| 21.               | Burton Elementary               | 3              |
| 22.               | Gerald R. Ford Academic Center  | 3              |
|                   |                                 |                |