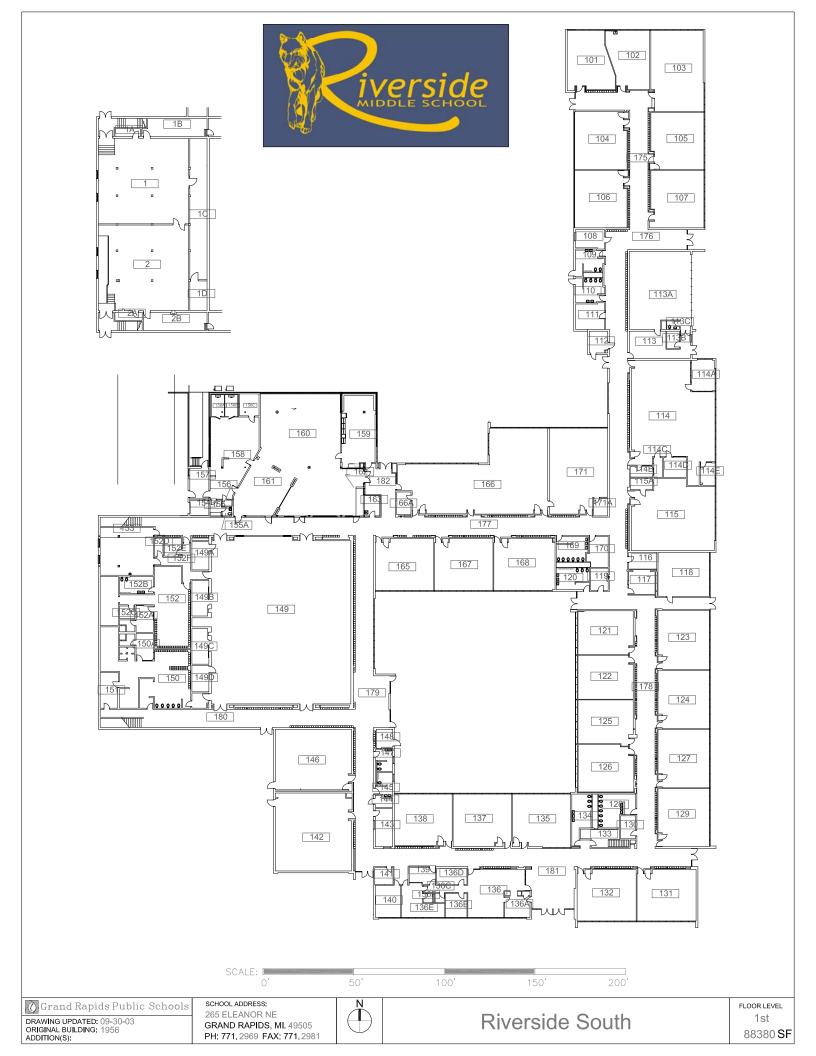

## ATTACHMENT F. BUILDING FLOORPLANS TABLE OF CONTENTS

| TABLE OF CONTENTS |                                 |                |
|-------------------|---------------------------------|----------------|
| Series<br>1       | Facility                        | # Pages        |
| 1.                | Inn. Central – Performing Arts  | 5              |
| 2.                | Ottawa Hills High               | 3              |
| 3.                | Houseman Field                  | 1              |
| 4.                | Ottawa Hills - Performing Arts  | 3              |
| 5.                | Cesar Chavez Elementary         | 3              |
| 6.                | Dickinson                       | 3              |
| 7.                | Ken-O-Sha                       | 1              |
| 8.                | Union - Pool                    | 3              |
| 9                 | Riverside Middle School         | 1              |
| 10.               | Alger Middle School             | 3              |
|                   |                                 |                |
| Series<br>2       | Facility                        | # Pages        |
| 11.               | Kent Hills                      | 1              |
| 12.               | City High/Mid - Performing Arts | 3              |
| 13.               | Aberdeen (New Elementary)       | 2              |
|                   | Ottawa Hills – Pool             | Included above |
| 14.               | Harrison Park                   | 2              |
| 15.               | Union High                      | Included above |
| 16.               | Campus Elementary               | 3              |
|                   |                                 |                |
| Series<br>3       | Facility                        | # Pages        |
|                   | City High/Mid - Pool            | Included above |
| 17.               | Southwest Elementary            | 3              |
| 18.               | Mulick Park                     | 2              |
| 19.               | Congress Elementary             | 3              |
|                   | Union - Performing Arts         | Included above |
|                   | Innovation Central              | Included above |
| 20.               | Ridgemoor Park                  | 1              |
| 21.               | Burton Elementary               | 3              |
| 22.               | Gerald R. Ford Academic Center  | 3              |
|                   |                                 |                |