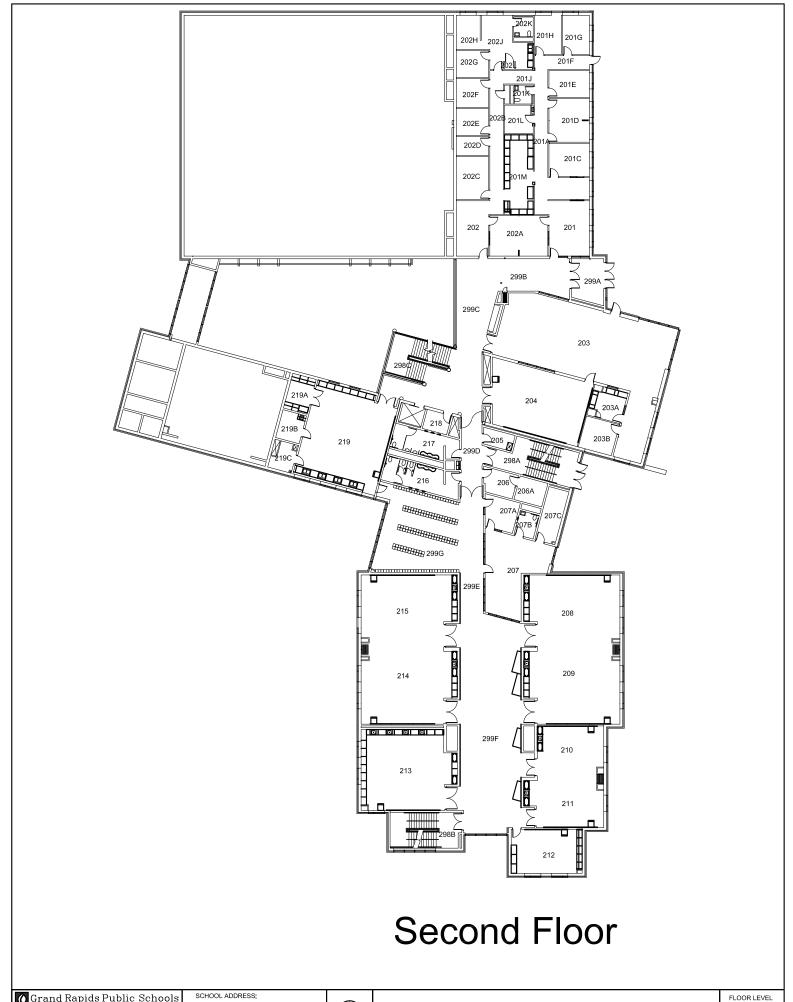

## ATTACHMENT F. BUILDING FLOORPLANS TABLE OF CONTENTS

| TABLE OF CONTENTS |                                 |                |
|-------------------|---------------------------------|----------------|
| Series<br>1       | Facility                        | # Pages        |
| 1.                | Inn. Central – Performing Arts  | 5              |
| 2.                | Ottawa Hills High               | 3              |
| 3.                | Houseman Field                  | 1              |
| 4.                | Ottawa Hills - Performing Arts  | 3              |
| 5.                | Cesar Chavez Elementary         | 3              |
| 6.                | Dickinson                       | 3              |
| 7.                | Ken-O-Sha                       | 1              |
| 8.                | Union - Pool                    | 3              |
| 9                 | Riverside Middle School         | 1              |
| 10.               | Alger Middle School             | 3              |
|                   |                                 |                |
| Series<br>2       | Facility                        | # Pages        |
| 11.               | Kent Hills                      | 1              |
| 12.               | City High/Mid - Performing Arts | 3              |
| 13.               | Aberdeen (New Elementary)       | 2              |
|                   | Ottawa Hills – Pool             | Included above |
| 14.               | Harrison Park                   | 2              |
| 15.               | Union High                      | Included above |
| 16.               | Campus Elementary               | 3              |
|                   |                                 |                |
| Series<br>3       | Facility                        | # Pages        |
|                   | City High/Mid - Pool            | Included above |
| 17.               | Southwest Elementary            | 3              |
| 18.               | Mulick Park                     | 2              |
| 19.               | Congress Elementary             | 3              |
|                   | Union - Performing Arts         | Included above |
|                   | Innovation Central              | Included above |
| 20.               | Ridgemoor Park                  | 1              |
| 21.               | Burton Elementary               | 3              |
| 22.               | Gerald R. Ford Academic Center  | 3              |
|                   |                                 |                |