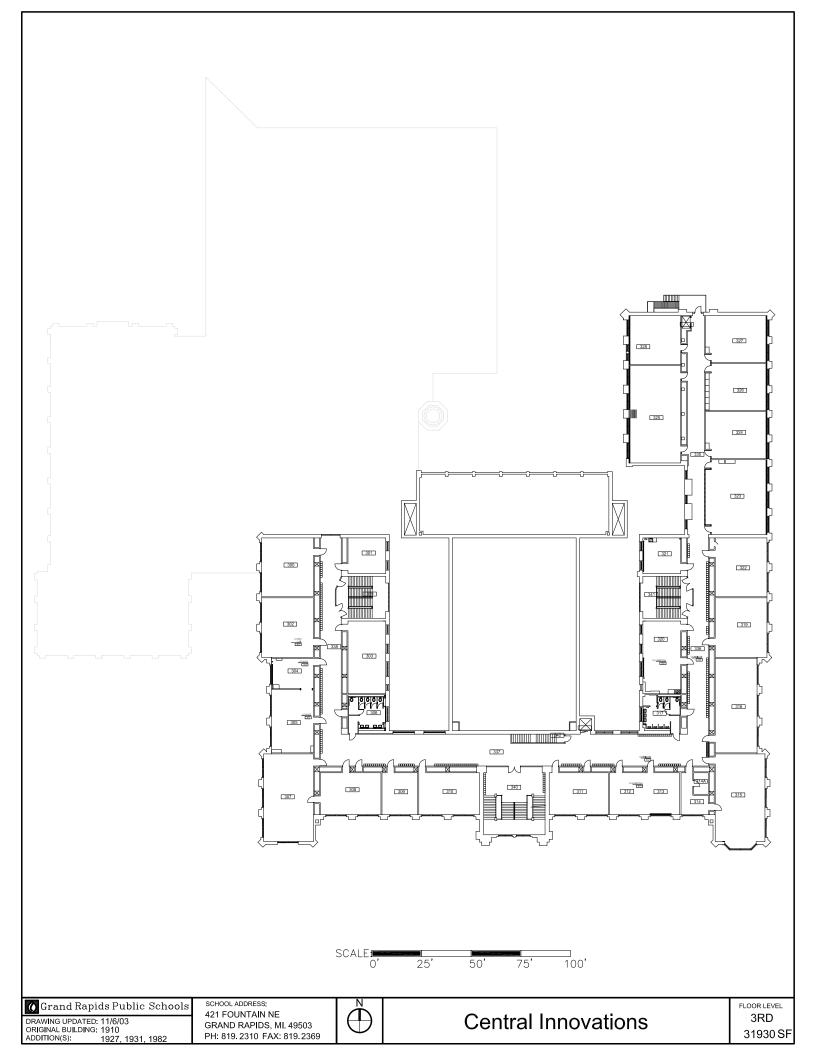

## ATTACHMENT F. BUILDING FLOORPLANS TABLE OF CONTENTS

| TABLE OF CONTENTS |                                 |                |
|-------------------|---------------------------------|----------------|
| Series<br>1       | Facility                        | # Pages        |
| 1.                | Inn. Central – Performing Arts  | 5              |
| 2.                | Ottawa Hills High               | 3              |
| 3.                | Houseman Field                  | 1              |
| 4.                | Ottawa Hills - Performing Arts  | 3              |
| 5.                | Cesar Chavez Elementary         | 3              |
| 6.                | Dickinson                       | 3              |
| 7.                | Ken-O-Sha                       | 1              |
| 8.                | Union - Pool                    | 3              |
| 9                 | Riverside Middle School         | 1              |
| 10.               | Alger Middle School             | 3              |
|                   |                                 |                |
| Series<br>2       | Facility                        | # Pages        |
| 11.               | Kent Hills                      | 1              |
| 12.               | City High/Mid - Performing Arts | 3              |
| 13.               | Aberdeen (New Elementary)       | 2              |
|                   | Ottawa Hills – Pool             | Included above |
| 14.               | Harrison Park                   | 2              |
| 15.               | Union High                      | Included above |
| 16.               | Campus Elementary               | 3              |
|                   |                                 |                |
| Series<br>3       | Facility                        | # Pages        |
|                   | City High/Mid - Pool            | Included above |
| 17.               | Southwest Elementary            | 3              |
| 18.               | Mulick Park                     | 2              |
| 19.               | Congress Elementary             | 3              |
|                   | Union - Performing Arts         | Included above |
|                   | Innovation Central              | Included above |
| 20.               | Ridgemoor Park                  | 1              |
| 21.               | Burton Elementary               | 3              |
| 22.               | Gerald R. Ford Academic Center  | 3              |
|                   |                                 |                |