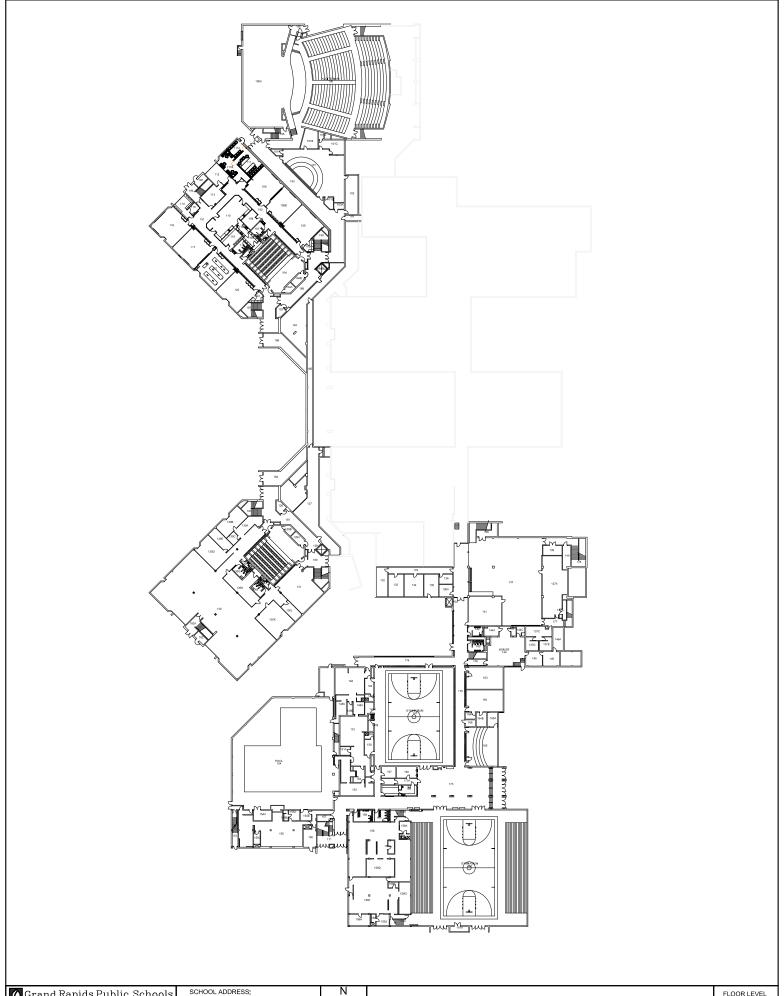

## ATTACHMENT F. BUILDING FLOORPLANS TABLE OF CONTENTS

| TABLE OF CONTENTS |                                 |                |
|-------------------|---------------------------------|----------------|
| Series<br>1       | Facility                        | # Pages        |
| 1.                | Inn. Central – Performing Arts  | 5              |
| 2.                | Ottawa Hills High               | 3              |
| 3.                | Houseman Field                  | 1              |
| 4.                | Ottawa Hills - Performing Arts  | 3              |
| 5.                | Cesar Chavez Elementary         | 3              |
| 6.                | Dickinson                       | 3              |
| 7.                | Ken-O-Sha                       | 1              |
| 8.                | Union - Pool                    | 3              |
| 9                 | Riverside Middle School         | 1              |
| 10.               | Alger Middle School             | 3              |
|                   |                                 |                |
| Series<br>2       | Facility                        | # Pages        |
| 11.               | Kent Hills                      | 1              |
| 12.               | City High/Mid - Performing Arts | 3              |
| 13.               | Aberdeen (New Elementary)       | 2              |
|                   | Ottawa Hills – Pool             | Included above |
| 14.               | Harrison Park                   | 2              |
| 15.               | Union High                      | Included above |
| 16.               | Campus Elementary               | 3              |
|                   |                                 |                |
| Series<br>3       | Facility                        | # Pages        |
|                   | City High/Mid - Pool            | Included above |
| 17.               | Southwest Elementary            | 3              |
| 18.               | Mulick Park                     | 2              |
| 19.               | Congress Elementary             | 3              |
|                   | Union - Performing Arts         | Included above |
|                   | Innovation Central              | Included above |
| 20.               | Ridgemoor Park                  | 1              |
| 21.               | Burton Elementary               | 3              |
| 22.               | Gerald R. Ford Academic Center  | 3              |
|                   |                                 |                |