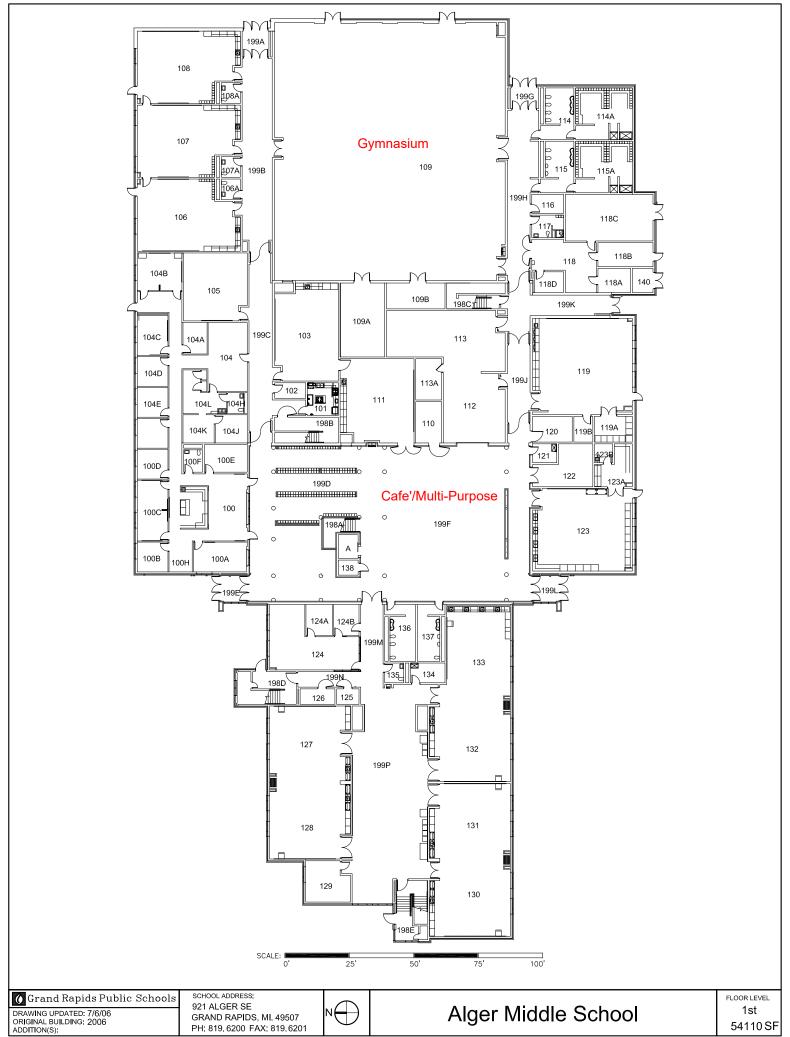

## ATTACHMENT F. BUILDING FLOORPLANS TABLE OF CONTENTS

| TABLE OF CONTENTS |                                 |                |
|-------------------|---------------------------------|----------------|
| Series<br>1       | Facility                        | # Pages        |
| 1.                | Inn. Central – Performing Arts  | 5              |
| 2.                | Ottawa Hills High               | 3              |
| 3.                | Houseman Field                  | 1              |
| 4.                | Ottawa Hills - Performing Arts  | 3              |
| 5.                | Cesar Chavez Elementary         | 3              |
| 6.                | Dickinson                       | 3              |
| 7.                | Ken-O-Sha                       | 1              |
| 8.                | Union - Pool                    | 3              |
| 9                 | Riverside Middle School         | 1              |
| 10.               | Alger Middle School             | 3              |
|                   |                                 |                |
| Series<br>2       | Facility                        | # Pages        |
| 11.               | Kent Hills                      | 1              |
| 12.               | City High/Mid - Performing Arts | 3              |
| 13.               | Aberdeen (New Elementary)       | 2              |
|                   | Ottawa Hills – Pool             | Included above |
| 14.               | Harrison Park                   | 2              |
| 15.               | Union High                      | Included above |
| 16.               | Campus Elementary               | 3              |
|                   |                                 |                |
| Series<br>3       | Facility                        | # Pages        |
|                   | City High/Mid - Pool            | Included above |
| 17.               | Southwest Elementary            | 3              |
| 18.               | Mulick Park                     | 2              |
| 19.               | Congress Elementary             | 3              |
|                   | Union - Performing Arts         | Included above |
|                   | Innovation Central              | Included above |
| 20.               | Ridgemoor Park                  | 1              |
| 21.               | Burton Elementary               | 3              |
| 22.               | Gerald R. Ford Academic Center  | 3              |
|                   |                                 |                |