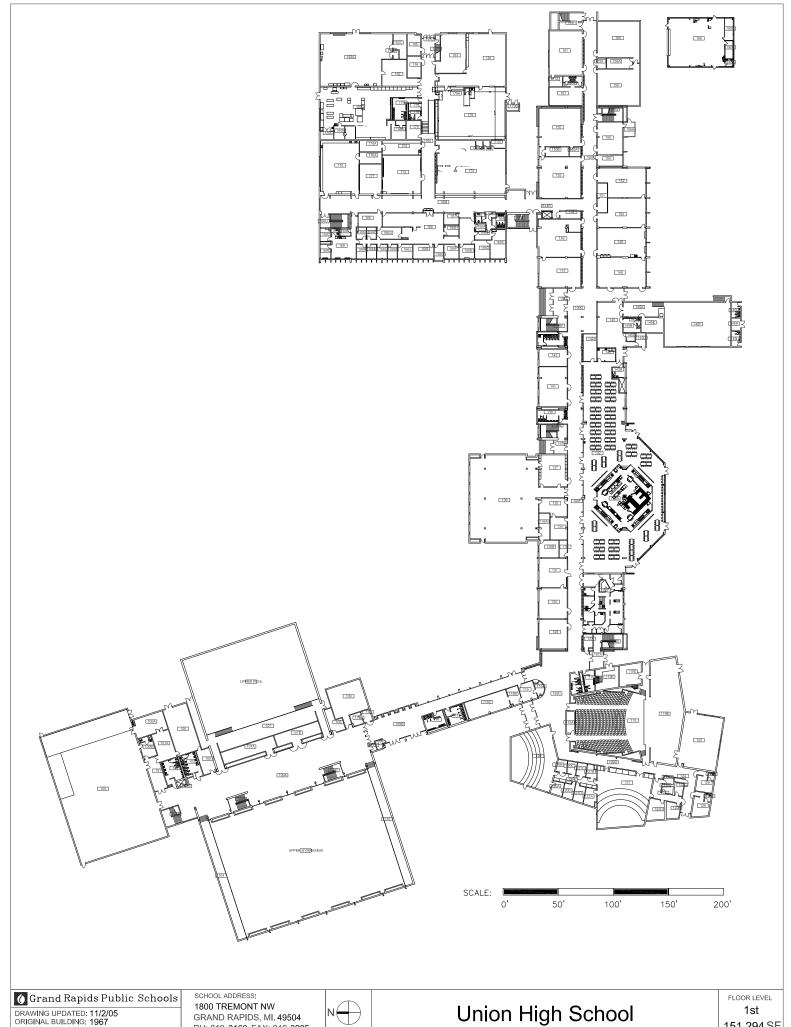

## ATTACHMENT F. BUILDING FLOORPLANS TABLE OF CONTENTS

| TABLE OF CONTENTS |                                 |                |
|-------------------|---------------------------------|----------------|
| Series<br>1       | Facility                        | # Pages        |
| 1.                | Inn. Central – Performing Arts  | 5              |
| 2.                | Ottawa Hills High               | 3              |
| 3.                | Houseman Field                  | 1              |
| 4.                | Ottawa Hills - Performing Arts  | 3              |
| 5.                | Cesar Chavez Elementary         | 3              |
| 6.                | Dickinson                       | 3              |
| 7.                | Ken-O-Sha                       | 1              |
| 8.                | Union - Pool                    | 3              |
| 9                 | Riverside Middle School         | 1              |
| 10.               | Alger Middle School             | 3              |
|                   |                                 |                |
| Series<br>2       | Facility                        | # Pages        |
| 11.               | Kent Hills                      | 1              |
| 12.               | City High/Mid - Performing Arts | 3              |
| 13.               | Aberdeen (New Elementary)       | 2              |
|                   | Ottawa Hills – Pool             | Included above |
| 14.               | Harrison Park                   | 2              |
| 15.               | Union High                      | Included above |
| 16.               | Campus Elementary               | 3              |
|                   |                                 |                |
| Series<br>3       | Facility                        | # Pages        |
|                   | City High/Mid - Pool            | Included above |
| 17.               | Southwest Elementary            | 3              |
| 18.               | Mulick Park                     | 2              |
| 19.               | Congress Elementary             | 3              |
|                   | Union - Performing Arts         | Included above |
|                   | Innovation Central              | Included above |
| 20.               | Ridgemoor Park                  | 1              |
| 21.               | Burton Elementary               | 3              |
| 22.               | Gerald R. Ford Academic Center  | 3              |
|                   |                                 |                |

DRAWING UPDATED: 11/2/05 ORIGINAL BUILDING: 1967 ADDITION(S): 1980, 2005

1800 TREMONT NW GRAND RAPIDS, MI. 49504 PH: 819. 3160 FAX: 819. 3205