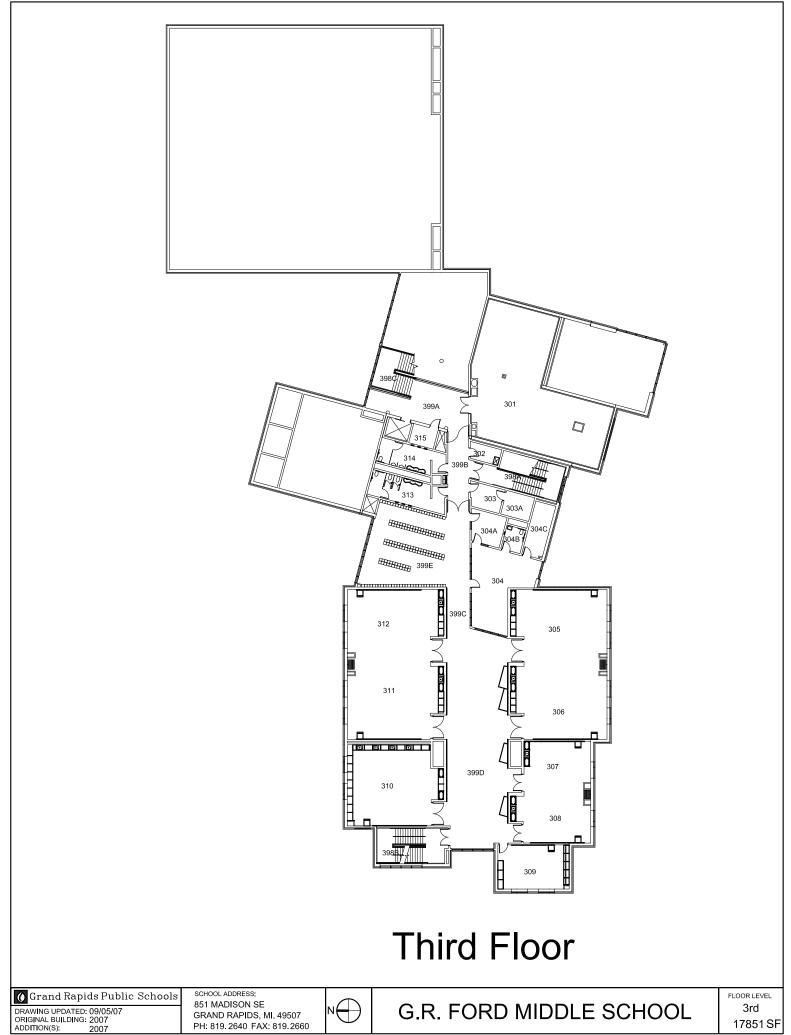

## ATTACHMENT F. BUILDING FLOORPLANS TABLE OF CONTENTS

| TABLE OF CONTENTS |                                 |                |
|-------------------|---------------------------------|----------------|
| Series<br>1       | Facility                        | # Pages        |
| 1.                | Inn. Central – Performing Arts  | 5              |
| 2.                | Ottawa Hills High               | 3              |
| 3.                | Houseman Field                  | 1              |
| 4.                | Ottawa Hills - Performing Arts  | 3              |
| 5.                | Cesar Chavez Elementary         | 3              |
| 6.                | Dickinson                       | 3              |
| 7.                | Ken-O-Sha                       | 1              |
| 8.                | Union - Pool                    | 3              |
| 9                 | Riverside Middle School         | 1              |
| 10.               | Alger Middle School             | 3              |
|                   |                                 |                |
| Series<br>2       | Facility                        | # Pages        |
| 11.               | Kent Hills                      | 1              |
| 12.               | City High/Mid - Performing Arts | 3              |
| 13.               | Aberdeen (New Elementary)       | 2              |
|                   | Ottawa Hills – Pool             | Included above |
| 14.               | Harrison Park                   | 2              |
| 15.               | Union High                      | Included above |
| 16.               | Campus Elementary               | 3              |
|                   |                                 |                |
| Series<br>3       | Facility                        | # Pages        |
|                   | City High/Mid - Pool            | Included above |
| 17.               | Southwest Elementary            | 3              |
| 18.               | Mulick Park                     | 2              |
| 19.               | Congress Elementary             | 3              |
|                   | Union - Performing Arts         | Included above |
|                   | Innovation Central              | Included above |
| 20.               | Ridgemoor Park                  | 1              |
| 21.               | Burton Elementary               | 3              |
| 22.               | Gerald R. Ford Academic Center  | 3              |
|                   |                                 |                |