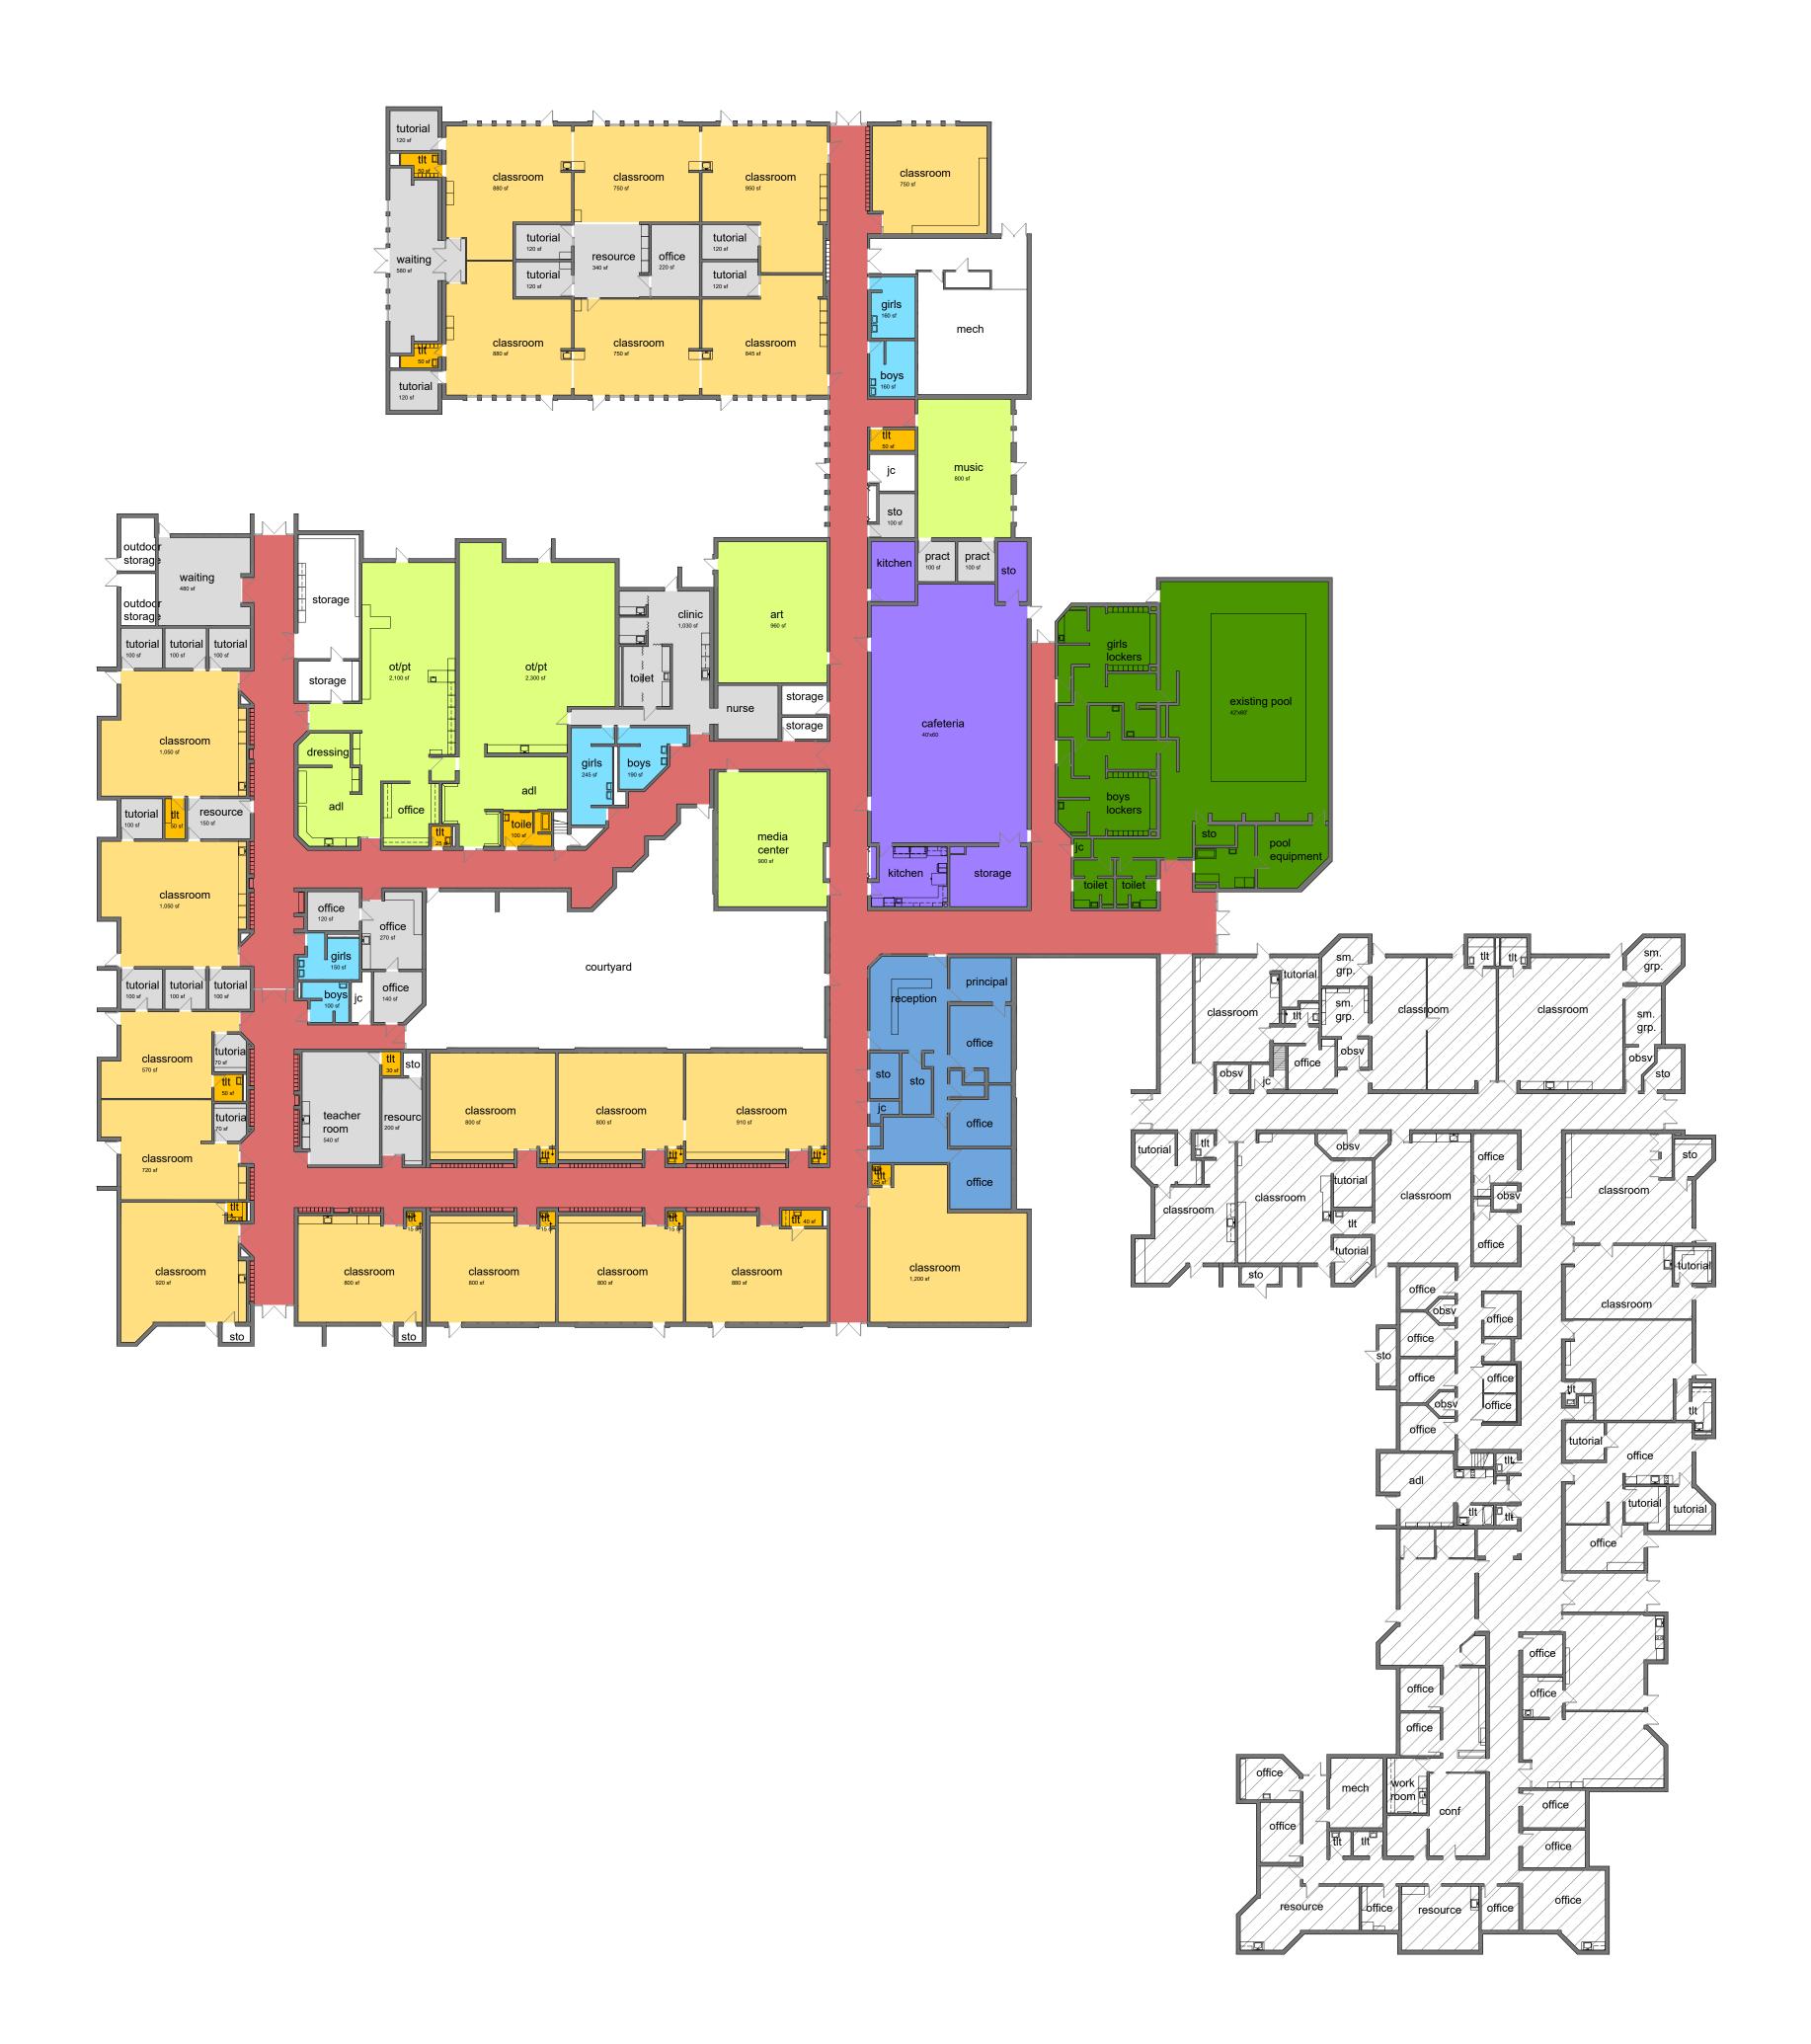

# LEGEND:









SPACE DESCRIPTION

## Ken-O-Sha Elementary

Grand Rapids Public Schools

Grand Rapids, MI

| 1/30/2025 |
|-----------|
| NOTES     |

|                   | 16 teaching stations                                                                                                                                                                                                                                                | SPACES                                                                  | ;    | STUDENTS |                                                                                      | QUARE FEET                                                                                                  |                              |
|-------------------|--------------------