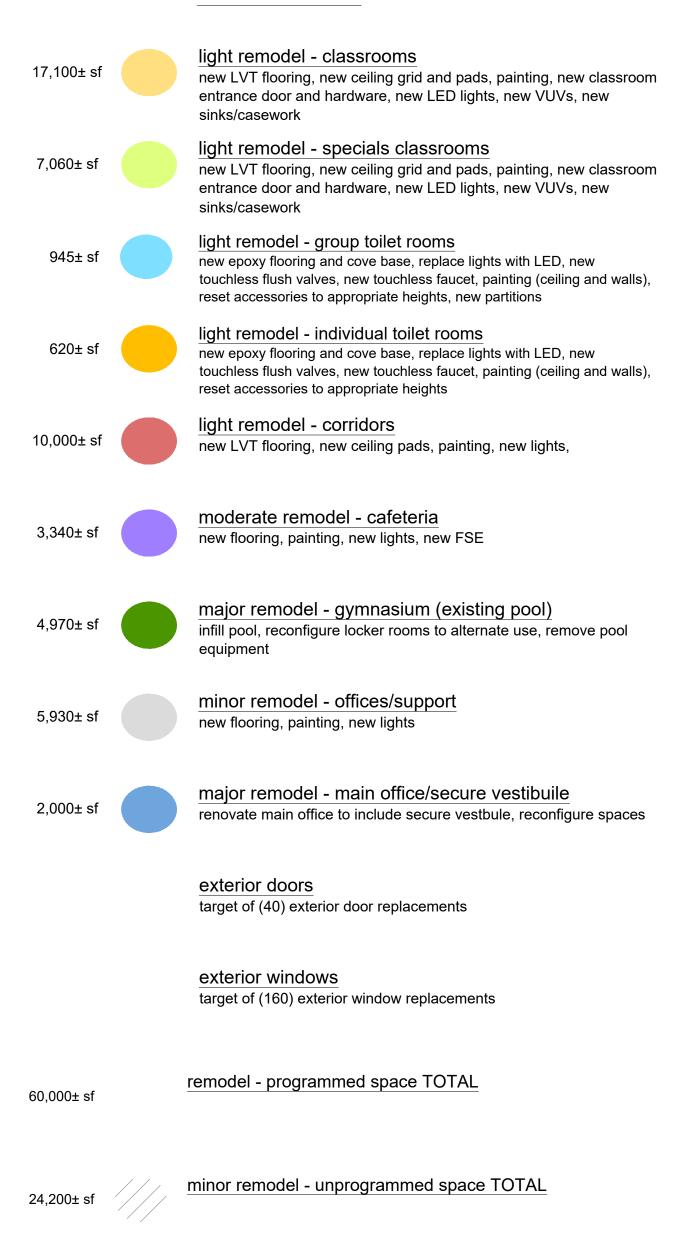

# LEGEND:









SPACE DESCRIPTION

## Ken-O-Sha Elementary

Grand Rapids Public Schools

Grand Rapids, MI

| 1/30/2025 |
|-----------|
| NOTES     |

|                   | 16 teaching stations                                                                                                                                                                                                                                                | SPACES                                                                  | ;    | STUDENTS |                                                                                      | QUARE FEET                                                                                                  |                              |
|-------------------|---------------------------------